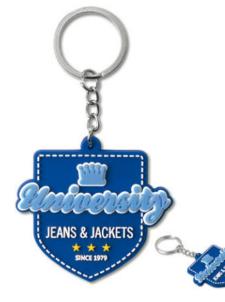

## **PVC KEYRINGS**

Your keyring will surely make an impression utilising the versatility of soft rubber PVC.

Delivery time from 4 weeks (MK1003 from 8 weeks)

MK1001 2D PVC with design on 1 side.

MK1002 2D PVC with design on 2 sides. MK1003 3D PVC custom shape.