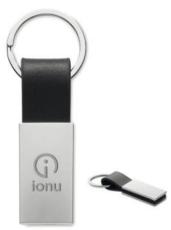

MK1005 Zinc alloy and PU leather key ring.

MK1007 Zinc alloy and PU leather key ring.