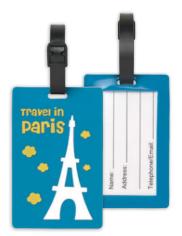

### LUGGAGE STRAPS & TAGS

Delivery time from 4 weeks

ML2006

Full colour Suitcase jacket & backpack holder. Also available in RPET (ML2106)

MT1001 Large luggage tag. Size: 65(w)x104(h) mm.

ML2001

Flat Polyester luggage strap with detachable buckle. Also available in RPET (ML2101)

MT1002 Small luggage tag. Size: 65(w)x80(h) mm.

ML2004 Fine Polyester luggage strap with detachable buckle. Also available in RPET (ML2104)

**MT1003** 2D custom shape luggage tag.