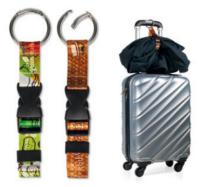

### LUGGAGE STRAPS & TAGS

Delivery time from 4 weeks

ML2006

Full colour Suitcase jacket & backpack holder. Also available in RPET (ML2106)

MT1001 Large luggage tag. Size: 65(w)x104(h) mm.

ML2001

Flat Polyester luggage strap with detachable buckle. Also available in RPET (ML2101)

MT1002 Small luggage tag. Size: 65(w)x80(h) mm.

ML2004 Fine Polyester luggage strap with detachable buckle. Also available in RPET (ML2104)

**MT1003** 2D custom shape luggage tag.