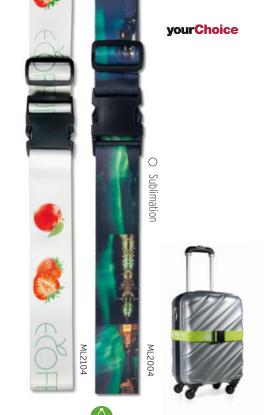

### LUGGAGE STRAPS & TAGS

Delivery time from 4 weeks

ML2006

Full colour Suitcase jacket & backpack holder. Also available in RPET (ML2106)

MT1001 Large luggage tag. Size: 65(w)x104(h) mm.

ML2001

Flat Polyester luggage strap with detachable buckle. Also available in RPET (ML2101)

MT1002 Small luggage tag. Size: 65(w)x80(h) mm.

ML2004 Fine Polyester luggage strap with detachable buckle. Also available in RPET (ML2104)

**MT1003** 2D custom shape luggage tag.