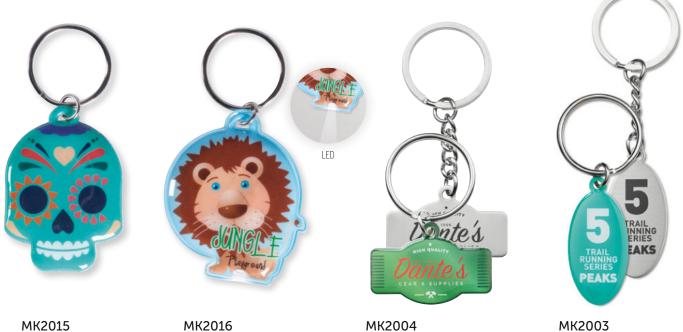

#### FULLY CUSTOMIZED KEYRINGS

Custom shape Keyrings are the ideal accessories to guarantee.

Delivery time from 4 weeks.

MK2001 Nickel plated iron with soft enamel (recessed surface).

MK2005 Nickel plated zinc alloy with soft enamel (recessed surface).

MK2006 Nickel plated zinc alloy with imitation hard enamel (smooth surface).

MK2007 Zinc alloy. With rotatable ring and soft enamel (recessed surface).

Zinc alloy. With swing mechanism and soft enamel (recessed surface).