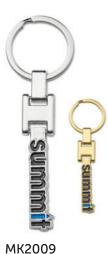

#### FULLY CUSTOMIZED KEYRINGS

Custom shape Keyrings are the ideal accessories to guarantee.

Delivery time from 4 weeks.

MK2001 Nickel plated iron with soft enamel (recessed surface).

MK2005 Nickel plated zinc alloy with soft enamel (recessed surface).

MK2006 Nickel plated zinc alloy with imitation hard enamel (smooth surface).

MK2007 Zinc alloy. With rotatable ring and soft enamel (recessed surface).

Zinc alloy. With swing mechanism and soft enamel (recessed surface).