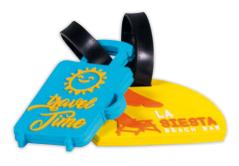

MT1002 Small luggage tag. Size: 65(w)x80(h) mm.

ML2004 Fine Polyester luggage strap with detachable buckle. Also available in RPET (ML2104)

**MT1003** 2D custom shape luggage tag.