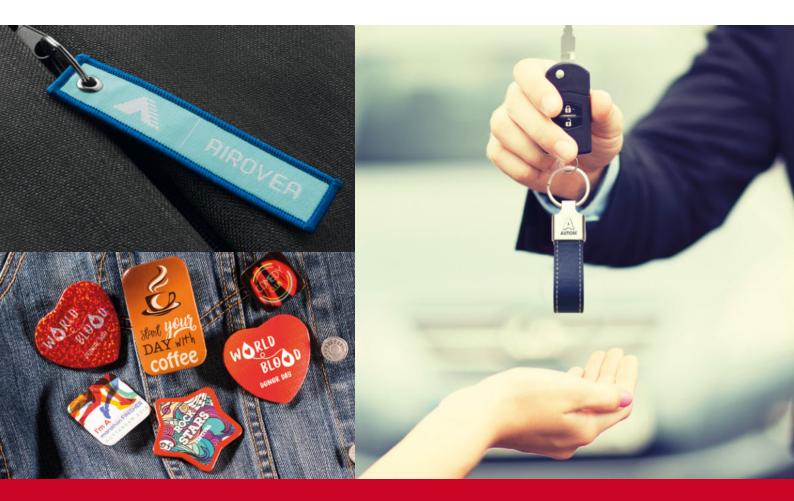

# PERSONALISED KEYRINGS & PINS

yourChoice

#### FULLY CUSTOMIZED KEYRINGS

Custom shape Keyrings are the ideal accessories to guarantee.

Delivery time from 4 weeks.

MK2001 Nickel plated iron with soft enamel (recessed surface).

MK2005 Nickel plated zinc alloy with soft enamel (recessed surface).

#### yourChoice

Stainless steel with offset/epoxy.

Your keyring will surely make an impression utilising the versatility of soft rubber PVC.

PVC vinyl key chain in own

shape.

Floating EVA key chain in own shape.