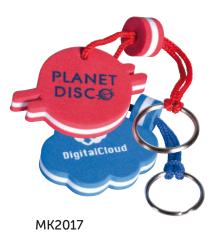

#### yourChoice

Stainless steel with offset/epoxy.

Your keyring will surely make an impression utilising the versatility of soft rubber PVC.

PVC vinyl key chain in own

shape.

Floating EVA key chain in own shape.