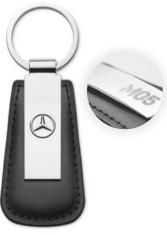

MK1005 Zinc alloy and PU leather key ring.

MK1007 Zinc alloy and PU leather key ring.