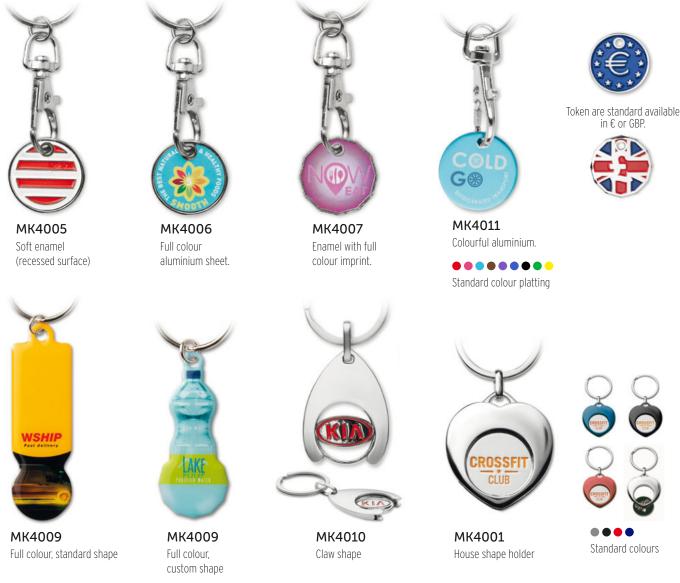

## FULLY COSTUMISED TOKEN KEYRINGS

#### FULLY CUSTOMIZED KEYRINGS

Custom shape Keyrings are the ideal accessories to guarantee.

Delivery time from 4 weeks.

MK2001 Nickel plated iron with soft enamel (recessed surface).

MK2005 Nickel plated zinc alloy with soft enamel (recessed surface).

MK2006 Nickel plated zinc alloy with imitation hard enamel (smooth surface).

MK2007 Zinc alloy. With rotatable ring and soft enamel (recessed surface).

Zinc alloy. With swing mechanism and soft enamel (recessed surface).