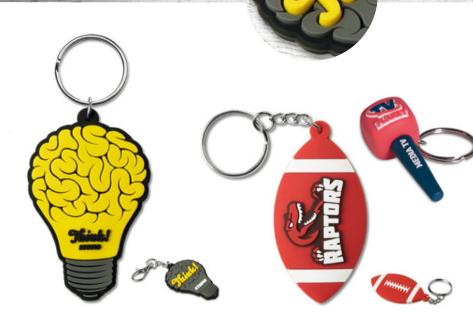

## **PVC KEYRINGS**

Your keyring will surely make an impression utilising the versatility of soft rubber PVC.

Delivery time from 4 weeks (MK1003 from 8 weeks)

MK1001 2D PVC with design on 1 side.

MK1002 2D PVC with design on 2 sides. MK1003 3D PVC custom shape.