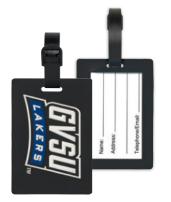

MT1002 Small luggage tag. Size: 65(w)x80(h) mm.

ML2004 Fine Polyester luggage strap with detachable buckle. Also available in RPET (ML2104)

**MT1003** 2D custom shape luggage tag.