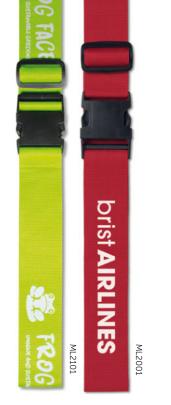

### LUGGAGE STRAPS & TAGS

Delivery time from 4 weeks

ML2006

Full colour Suitcase jacket & backpack holder. Also available in RPET (ML2106)

MT1001 Large luggage tag. Size: 65(w)x104(h) mm.

ML2001

Flat Polyester luggage strap with detachable buckle. Also available in RPET (ML2101)