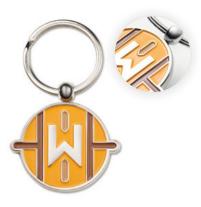

## FULLY COSTUMISED TOKEN KEYRINGS

#### FULLY CUSTOMIZED KEYRINGS

Custom shape Keyrings are the ideal accessories to guarantee.

Delivery time from 4 weeks.

MK2001 Nickel plated iron with soft enamel (recessed surface).

MK2005 Nickel plated zinc alloy with soft enamel (recessed surface).

MK2006 Nickel plated zinc alloy with imitation hard enamel (smooth surface).

MK2007 Zinc alloy. With rotatable ring and soft enamel (recessed surface).

Zinc alloy. With swing mechanism and soft enamel (recessed surface).