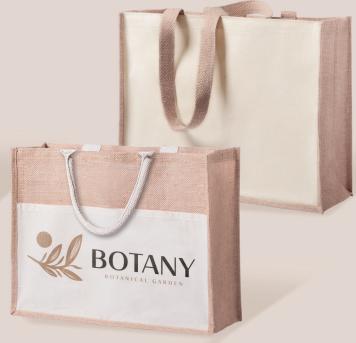

## **EARTH'S GOLDEN FIBRES**

Jute has been valued for its strength and versatility for thousands of years. Its silky shine guarantees a fashionable and natural look to promotional gifts that never goes out of style. The lightweight yet strong structure of jute fibres make it an ideal material for many different kinds of bags. These items are biodegradable, offering a practical solution for reducing environmental impact while maintaining an earthy aesthetic.

**Tays** AP721987

Ringok AP721988 Badix AP721238 JUX Creative
AP716556

Lerkal
AP721144

Flobux AP722215-00

**Cekon**AP781832

Rotin
AP721608

**Linax** AP722217

Ponix
AP721989