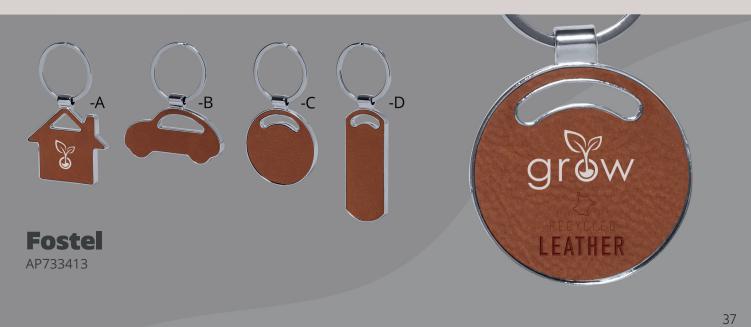

## **REPURPOSED QUALITY**

Recycled leather is made using old products, mainly scraps and residues from leather production. It has a look and feel very similar to regular leather but is more sustainable as it contains only 10-20% animal hide. Show some dedication to eco-consciousness by using recycled leather items in marketing campaigns and inject some elegance while you are at it!