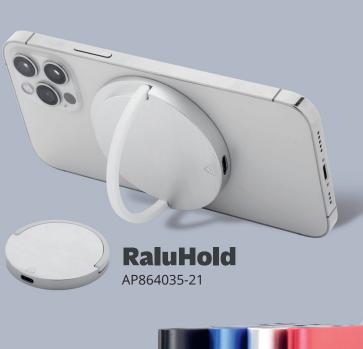

#### THE AGELESS ELITE OF METALS

Aluminium can be infinitely recycled, without any loss in quality. Its recycling reduces waste production while conserving 95% of the energy used to extract new metals. It's a reliable material, the use of which results in quality products that stand the test of time, thanks to their strong composition and exceptional durability. The lustrous, premium and modern look and feel of aluminium gifts never fails to convey a sense of certainty and strength.