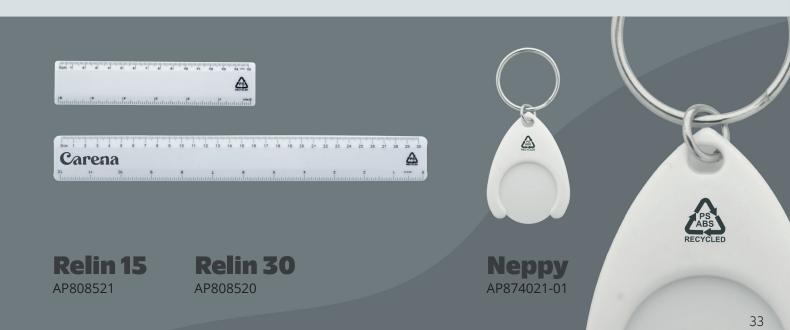

l base for long-lasting promotional products. Its glossy surface is suitable for many kinds of paints and glues, resulting in gifts that can be printed with a wide range of technologies.



**Trance** 



Rewolt
AP864045-01



**Galaxy** AP864014-01





Renergy
AP864030-01



**Nawey** AP733949





Nofler
AP733952-01







#### THE WHITE CANVAS OF PLASTICS

Polystyrene (or PS for short) is a colourless, tasteless and odourless plastic. It can be shaped very precisely during its production and recycling process, granting great diversity in design. PS recycling contributes to the reducing of plastic waste sent to landfills, leading to significant environmental benefits. Products made of PS are not easily destroyed, providing highly sustainable items due to their hardness and rigidity.







# **MULTI-LAYERED TURNAROUND**

EcoAllene is a new and innovative material derived from recycling objects which would otherwise end up in incinerators and landfills, such as cartons and packaging. The innovation lies in the waste being kept aggregated in a new formula through a patented process. Everyday items made of EcoAllene are perfect for promoting the technological advancements of recycling methods, conveying a forward-thinking attitude for any kind of brand.







## **REPURPOSED QUALITY**

Recycled leather is made using old products, mainly scraps and residues from leather production. It has a look and feel very similar to regular leather but is more sustainable as it contains only 10-20% animal hide. Show some dedication to eco-consciousness by using recycled leather items in