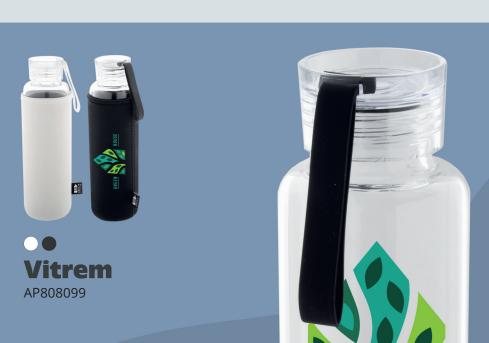

#### THE STYLISH KING OF RECYCLING

PET is the most often recycled plastic in the world, commonly reused for a countless number of promotional products. PET plastic is 100% recyclable and can be used again and again without any decrease in its characteristics or quality. RPET items are easy to clean, have good resistance to breakage and their production generates less carbon footprint. Promoting with RPET products is one of the cheapest ways to demonstrate environmental stewardship.