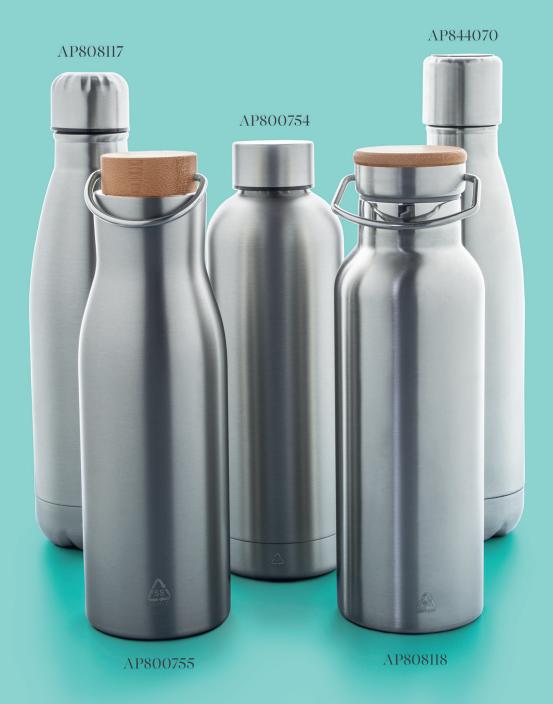

# **METAL OF HONOR**

Stainless steel products often have a lifespan of several decades, as valuable alloys can be extracted and recycled through melting, without deterioration in quality from product to product. Recycled stainless steel is the unbeatable material of food and drink accessories, due to its naturally antibacterial quality and high heat tolerance. The many different strengths of steel make these items greatly valued for their purity and performance.

Reverest
AP844070

Risaiku AP800540