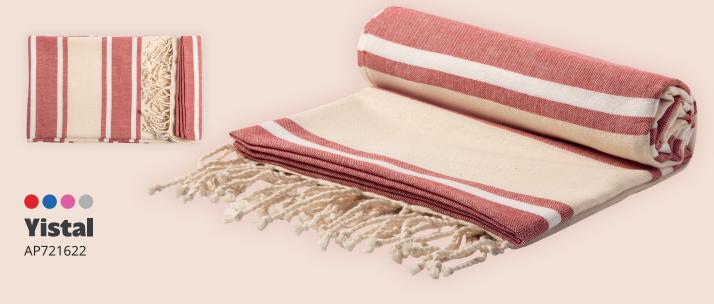

# THE SENSITIVE TOUCH OF NATURE

Organic cotton is the cotton fibre that has been grown from genetically non-modified plants, without the use of synthetic pesticides and fertilizers. This chapter offers products of comfort and a reduced environmental impact in the form of hats, bags and towels. The clean, classic look of organic cotton, coupled with its environmental benefits, offers a smart choice for eco-aware consumers.