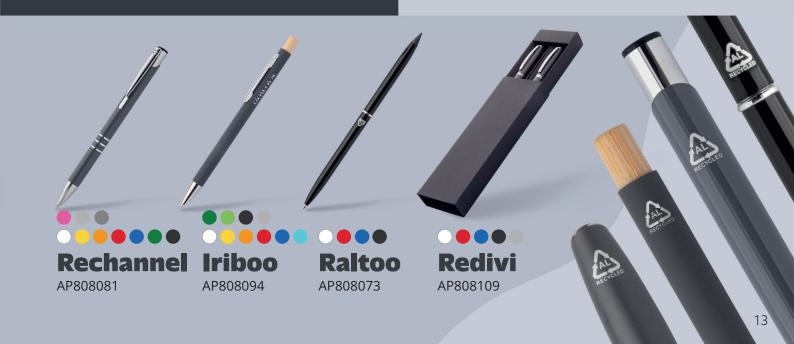

to customise their whole surface with unique corporate graphics to make them truly stand out. We develop our BE CREATIVE items with their environmental impact in mind, and we aim to offer more customisable products that are made of recycled or renewable materials year by year.







#### THE AGELESS ELITE OF METALS

Aluminium can be infinitely recycled, without any loss in quality. Its recycling reduces waste production while conserving 95% of the energy used to extract new metals. It's a reliable material, the use of which results in quality products that stand the test of time, thanks to their strong composition and exceptional durability. The lustrous, premium and modern look and feel of aluminium gifts never fails to convey a sense of certainty and strength.































# **METAL OF HONOR**

Stainless steel products often have a lifespan of several decades, as valuable alloys can be extracted and recycled through melting, without deterioration in quality from product to product. Recycled stainless steel is the unbeatable material of food and drink accessories, due to its naturally antibacterial quality and high heat tolerance. The many different strengths of steel make these items greatly valued for their purity and performance.









Reverest
AP844070



































Risaiku AP800540





#### THE STYLISH KING OF RECYCLING

PET is the most often recycled plastic in the world, commonly reused for a countless number of promotional products. PET plastic is 100% recyclable and can be used again and again without any decrease in it