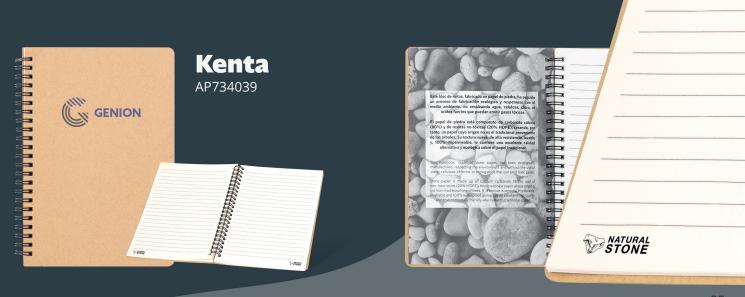

# A ROCK-SOLID FOUNDATION FOR ADVERTISEMENTS

Comprised primarily of mineral powders like limestone, stone paper items boast a smooth texture and a crisp white finish, attracting environmentally aware customers. Transforming stone into paper results in water-resistant and tear-resistant products that represent innovations and premium style while providing exceptionally durable gift opportunities.