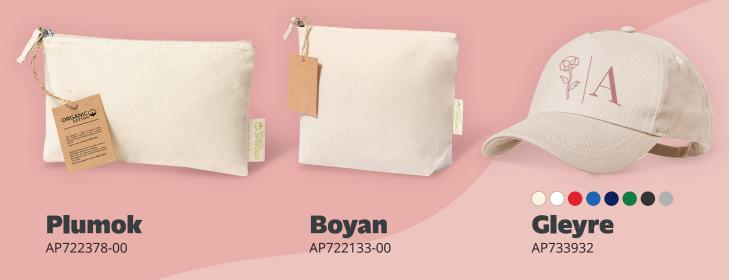

# THE SENSITIVE TOUCH OF NATURE

Organic cotton is the cotton fibre that has been grown from genetically non-modified plants, without the use of synthetic pesticides and fertilizers. This chapter offers products of comfort and a reduced environmental impact in the form of hats, bags and towels. The clean, classic look of organic cotton, coupled with its environmental benefits, offers a smart choice for eco-aware consumers.

#### **Rumel**

AP722386-00

# Fizzy

AP722214-00

#### **Missam**

AP721570-00

**Tibak** AP721572-00

**Nepax** AP721571-00