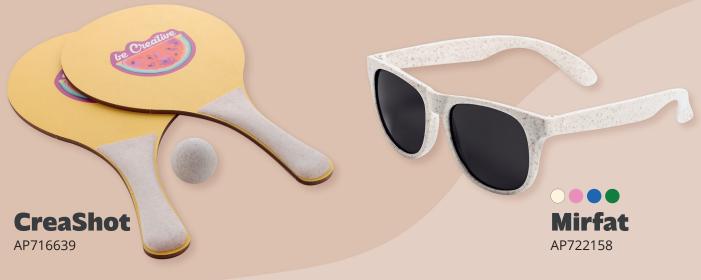

onito AP806991







Bejar AP721954



**Ariston** AP721174

### **Borinda**

AP800390

**Bomboo** AP846001







**Bessone** AP809572



**Makeboo** AP874016







# **GRAIN-GROWN FORTITUDE**

Crafted from renewable agricultural by-products, wheat straw plastic goods showcase a rustic aesthetic with gentle, earth-toned hues. Through the utilization of surplus straw from wheat cultivation, these products reduce waste and dependence on non-renewable energy sources. They decompose more rapidly than conventional plastics, seamlessly blending fashion with tangible environmental advantages.







**Prook** AP722672-00



**Vounel** AP721734-00





Fildon
AP721520



Brounik 16GB AP734268



Riens
AP721514



**WheaNote A5** 







AP800770



AP808517-00

**Paleas Mini** 

AP808112-02







### **BIOPLASTIC REVOLUTION**

Embrace the one-of-a-kind appeal of bamboo fiber plastic products, crafted from one of nature's fastest-growing resources. The flexibility that comes from bamboo and the firmness of plastic are combined in these items to ensure a clean and soft image with charismatic effect. The benefits of this eco-friendly composition is perfect to win the hearts of eco-minded individuals and of practical thinkers as well.





**Kilpan** AP721596-00

**Tremony** AP733440-00

**Ditul** AP721474

Darfil AP721445





# THE SENSITIVE TOUCH OF NATURE

Organic cotton is the cotton fibre that has been grown from genetically non-modified plants, without the use of synthetic pesticides and fertilizers. This chapter offers products of comfort and a reduced environmental impact