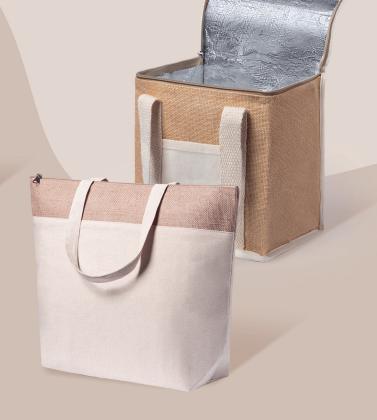

## **EARTH'S GOLDEN FIBRES**

Jute has been valued for its strength and versatility for thousands of years. Its silky shine guarantees a fashionable and natural look to promotional gifts that never goes out of style. The lightweight yet strong structure of jute fibres make it an ideal material for many different kinds of bags. These items are biodegradable, offering a practical solution for reducing environmental impact while maintaining an earthy aesthetic.

**Tays** AP721987

Ringok AP721988 Badix AP721238 JUX Creative
AP716556

Lerkal
AP721144

Flobux AP722215-00

**Cekon**AP781832

Rotin
AP721608

**Linax** AP722217

Ponix
AP721989