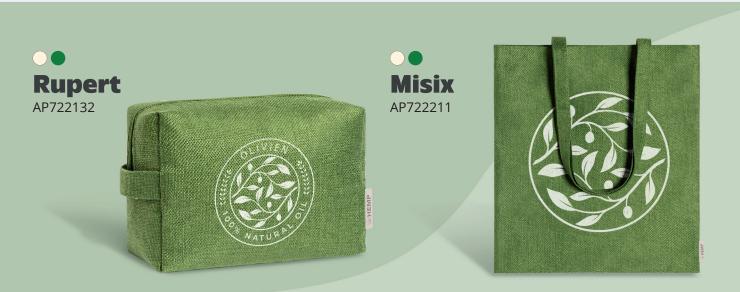

## **LOW-IMPACT FABRIC**

Hemp has one of the most tear-resistant organic fibres. They are harvested from environmentally friendly plants that require minimal water and no pesticides. Unlike other fabrics, hemp becomes better with age, the more you use it, the softer it gets. Its antibacterial and water-absorbent qualities make it a superb material for top-quality shopping bags and cosmetic bags.