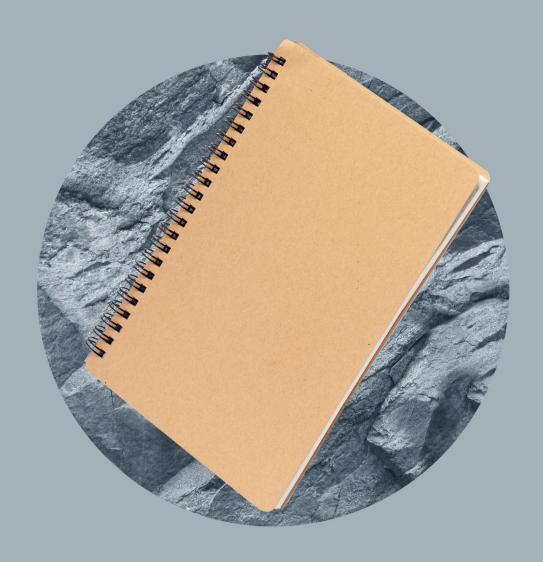

# A ROCK-SOLID FOUNDATION FOR ADVERTISEMENTS

Comprised primarily of mineral powders like limestone, stone paper items boast a smooth texture and a crisp white finish, attracting environmentally aware customers. Transforming stone into paper results in water-resistant and tear-resistant products that represent innovations and premium style while providing exceptionally durable gift opportunities.