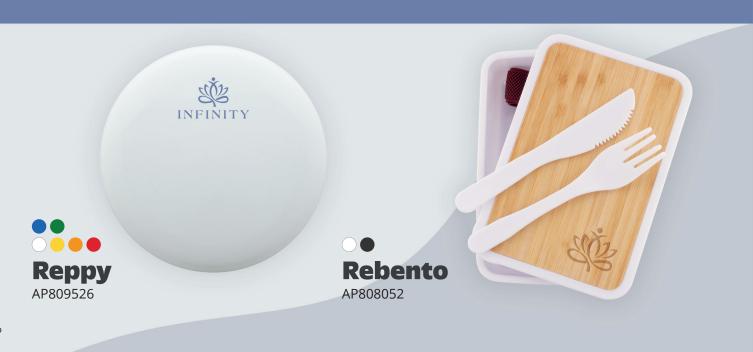

### THE REPLENISHING STEEL OF NATURE

Bamboo is one of the fastest-growing evergreen plants, capable of complete regrowth within one year. Besides being nature's most renewable and most sustainable grass, its strength and unique look make it a perfect material for tasteful and long-lasting promotional gifts. The lightweight property and natural elegance of bamboo makes it perfect to be used in unison with other materials and makes sure that these promotional items never go out of style.