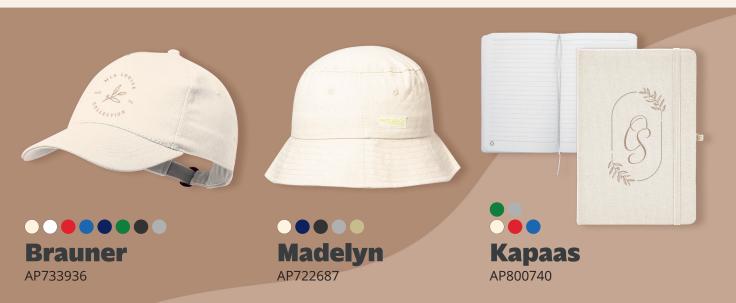

### **EARTH'S CLASSIC GRACE**

Nothing expresses premium quality more than wooden promotional gifts branded with a company logo. This evergreen material has an elegant appearance that is associated with high value. Our wooden products are sourced from a variety of wood species such as walnut, pine and birch. The manufacture of wooden products consumes less energy than most materials and creates items that can stand the test of time.

Genium

AP781685

Lombok

AP844053

Veranda AP892013

**Immermor Creative** AP718383

Xigral
AP721182

**Plantit Eco** AP716729

**Delero** 

GREEN

**Cretium** AP781822

**Tomtit** AP718123

**Homey Plus** 

Sloggy AP864007

AP761943

AP808830

**Basuky** AP722793

**Bierbaum** Koet AP874007 AP731983

-B -C -D

WooBadge

Hestel AP722127

Godello AP804906

Liban AP722035

**Forever Creative** AP716728