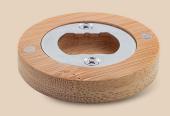

### THE REPLENISHING STEEL OF NATURE

Bamboo is one of the fastest-growing evergreen plants, capable of complete regrowth within one year. Besides being nature's most renewable and most sustainable grass, its strength and unique look make it a perfect material for tasteful and long-lasting promotional gifts. The lightweight property and natural elegance of bamboo makes it perfect to be used in unison with other materials and makes sure that these promotional items never go out of style.

Wirbo Plus

Sunster
AP810468

Takai AP864044

**Digibreeze Eco**AP718529

Roonito AP806991

Bejar AP721954

**Ariston** AP721174