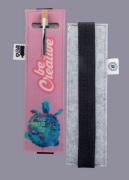

# THE SENSITIVE TOUCH OF NATURE

Organic cotton is the cotton fibre that has been grown from genetically non-modified plants, without the use of synthetic pesticides and fertilizers. This chapter offers products of comfort and a reduced environmental impact in the form of hats, bags and towels. The clean, classic look of organic cotton, coupled with its environmental benefits, offers a smart choice for eco-aware consumers.