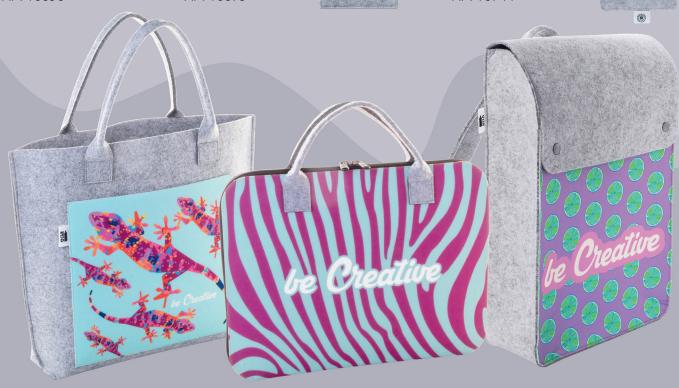

#### THE STYLISH KING OF RECYCLING

PET is the most often recycled plastic in the world, commonly reused for a countless number of promotional products. PET plastic is 100% recyclable and can be used again and again without any decrease in its characteristics or quality. RPET items are easy to clean, have good resistance to breakage and their production generates less carbon footprint. Promoting with RPET products is one of the cheapest ways to demonstrate environmental stewardship.

**Felmark RPET** 

AP800767-77

Felbook A5
AP800510-77

AP722716-77

Refel AP874020 Kalermix AP722835-77

**CreaFelt Key B** 

AP716696

**CreaFelt Tag** AP716679

**CreaFelt Card** 

AP716744

**CreaFelt Shop A** 

AP716518

**CreaFelt Docu** 

AP716517

**CreaFelt Back II** 

AP716683

**CreaFelt Tablet** AP716656

**CreaFelt Pen** Cover AP716715

**CarryFelt RPET** AP716727-01

**CreaFelt Journey** 

AP716680