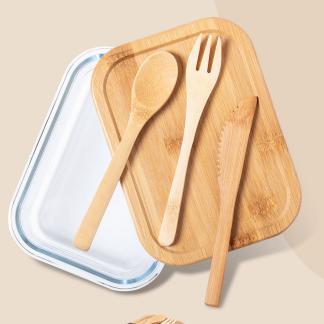

### **EARTH'S CLASSIC GRACE**

Nothing expresses premium quality more than wooden promotional gifts branded with a company logo. This evergreen material has an elegant appearance that is associated with high value. Our wooden products are sourced from a variety of wood species such as walnut, pine and birch. The manufacture of wooden products consumes less energy than most materials and creates items that can stand the test of time.

### THE REPLENISHING STEEL OF NATURE

Bamboo is one of the fastest-growing evergreen plants, capable of complete regrowth within one year. Besides being nature's most renewable and most sustainable grass, its strength and unique look make it a perfect material for tasteful and long-lasting promotional gifts. The lightweight property and natural elegance of bamboo makes it perfect to be used in unison with other materials and makes sure that these promotional items never go out of style.