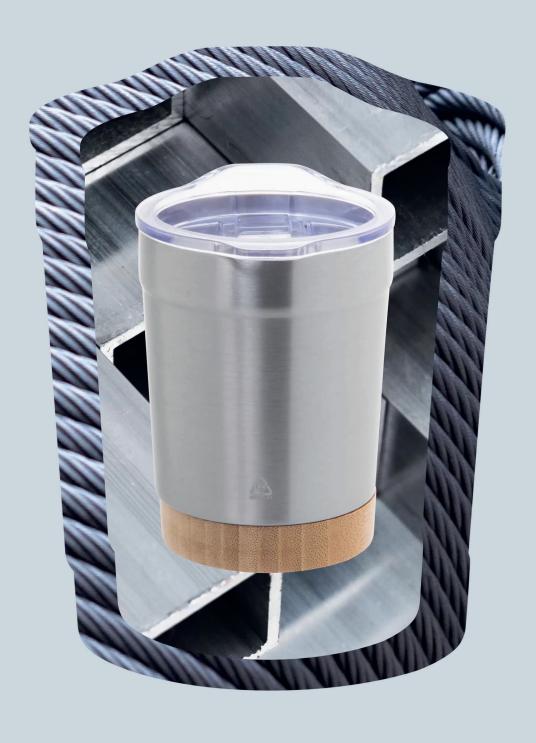

### THE REPLENISHING STEEL OF NATURE

Bamboo is one of the fastest-growing evergreen plants, capable of complete regrowth within one year. Besides being nature's most renewable and most sustainable grass, its strength and unique look make it a perfect material for tasteful and long-lasting promotional gifts. The lightweight property and natural elegance of bamboo makes it perfect to be used in unison with other materials and makes sure that these promotional items never go out of style.