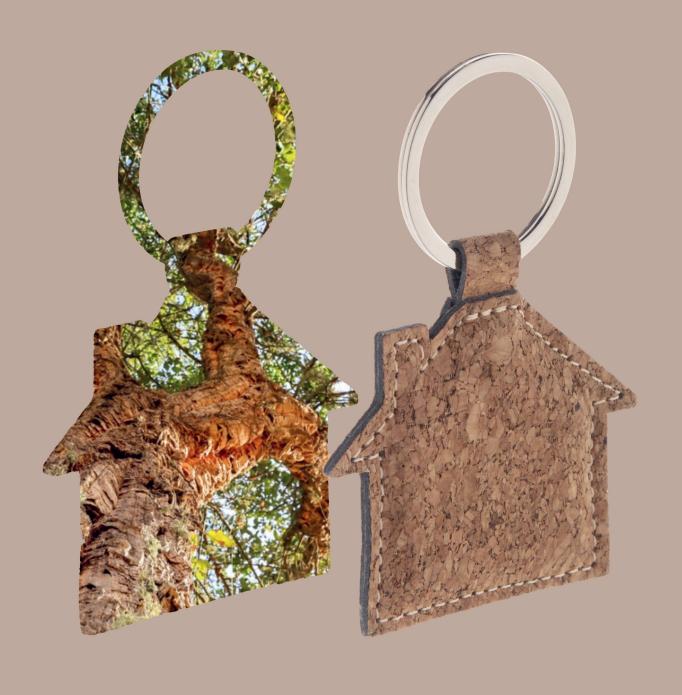

### THE RUGGED WRAP OF TREES

Do not miss out on cork products, crafted from the renewable bark of cork oak trees. Cork is lightweight, impermeable to liquids and gases, elastic and compressible, and provides thermal and acoustic insulation. These attributes make cork an unexpectedly useful material for tasteful promotional gifts, while its biodegradability and recyclability reflect a deep commitment to environmental responsibility.