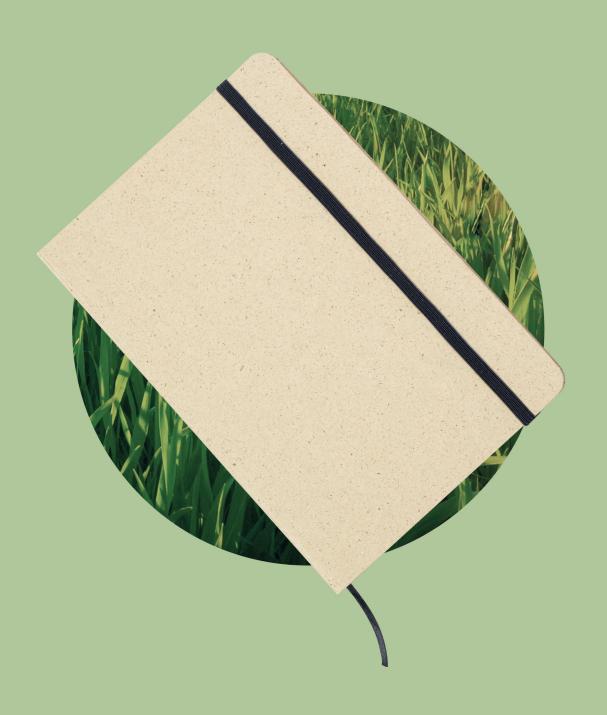

### PAPER THAT SPEAKS VOLUMES ABOUT VALUES

Grass paper products stand out with their distinctively textured surface and gentle, natural hues, appealing to those seeking environmentally responsible choices. Made from rapidly renewable grass fibres, these items significantly reduce water and energy usage during production. Grass paper products embrace simplicity and sustainability in every sheet by the grass paper's unique, smooth texture.