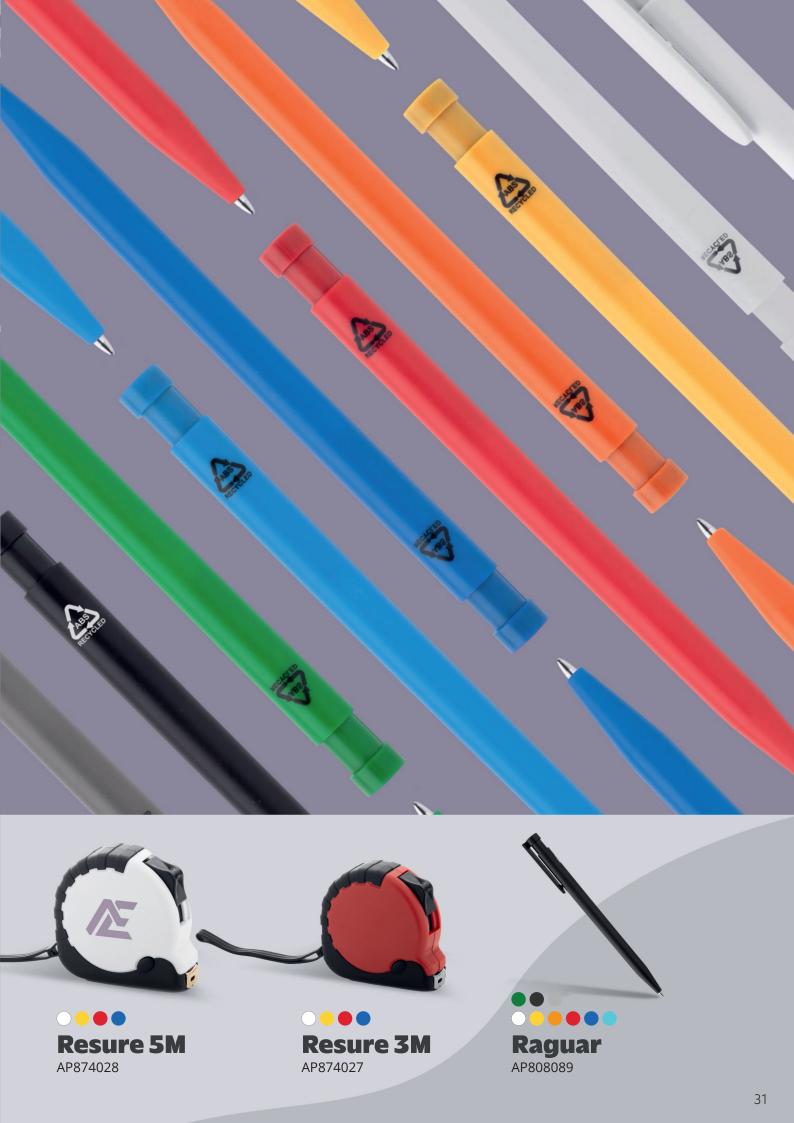

**Trance** 

Rewolt
AP864045-01

**Galaxy** AP864014-01

Renergy
AP864030-01

**Nawey** AP733949

Nofler
AP733952-01