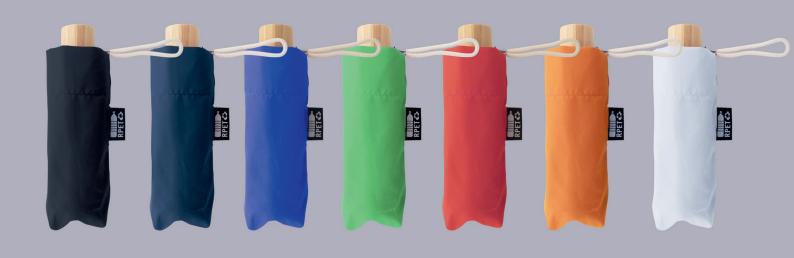

#### THE STYLISH KING OF RECYCLING

PET is the most often recycled plastic in the world, commonly reused for a countless number of promotional products. PET plastic is 100% recyclable and can be used again and again without any decrease in its characteristics or quality. RPET items are easy to clean, have good resistance to breakage and their production generates less carbon footprint. Promoting with RPET products is one of the cheapest ways to demonstrate environmental stewardship.