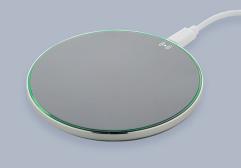

# THE MOST NEUTRAL PLASTIC

Polypropylene (or PP for short) is a recyclable thermoplastic polymer that is highly versatile and resistant to a wide range of acids and chemical solvents. Broad functionality makes recycled PP ideal for making home accessories, while its food-safe quality allows it to be used for producing foodware and drinkware. Simple composition makes recycled PP extremely eco-friendly among its plastic counterparts, producing innovative and stylish items.