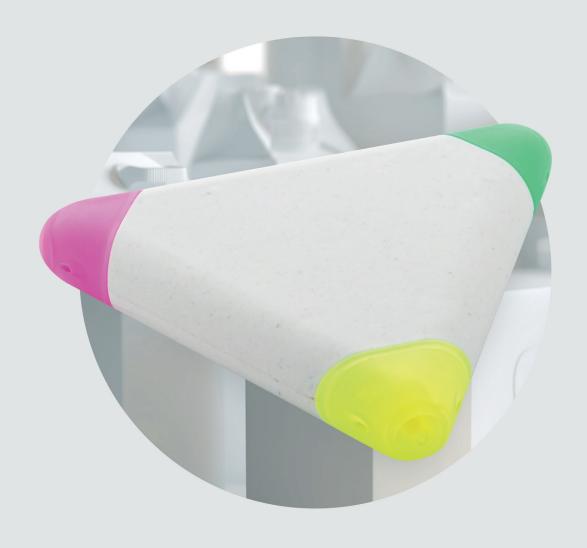

# **MULTI-LAYERED TURNAROUND**

EcoAllene is a new and innovative material derived from recycling objects which would otherwise end up in incinerators and landfills, such as cartons and packaging. The innovation lies in the waste being kept aggregated in a new formula through a patented process. Everyday items made of EcoAllene are perfect for promoting the technological advancements of recycling methods, conveying a forward-thinking attitude for any kind of brand.