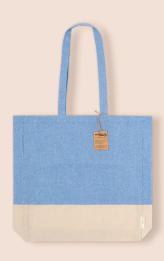

## **EARTH'S GOLDEN FIBRES**

Jute has been valued for its strength and versatility for thousands of years. Its silky shine guarantees a fashionable and natural look to promotional gifts that never goes out of style. The lightweight yet strong structure of jute fibres make it an ideal material for many different kinds of bags. These items are biodegradable, offering a practical solution for reducing environmental impact while maintaining an earthy aesthetic.

**Tays** AP721987

Ringok AP721988 Badix AP721238 JUX Creative
AP716556

Lerkal
AP721144

Flobux AP722215-00

**Cekon**AP781832

Rotin
AP721608

**Linax** AP722217

Ponix
AP721989