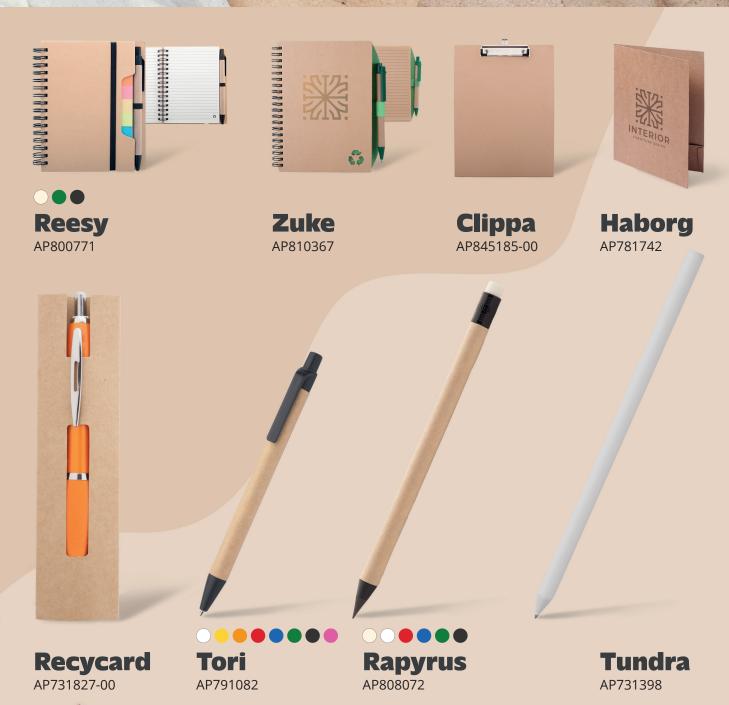

is collected, processed, and remanufactured to create new products, reducing the need for raw materials and energy used for glass production. This sustainable practice helps to conserve resources, decreases landfill waste, and lowers the environmental impact associated with glass manufacturing.











### PRESERVER OF WOODLANDS

Paper recycling is not only one of the best ways to promote the ecologically friendly attitude of a company, but also one of the most impactful green processes. Paper recycling reduces harmful gas emissions, reduces water consumption and energy consumption, greatly extends fibre supply and reduces landfill space. The versatility of recycled paper results in a wide variety of promotional gifts such as bags, pens, notebooks and other kinds of stationeries.













Vulcano
AP722702







## A REPROCESSED TOUCH OF SOFTNESS

Cotton is one of the most regularly used natural fibres, the perfect material for soft, comfortable and breathable fabrics. Its recycling process converts it into cotton fibres, which can be repurposed for natural-looking promotional items such as bags, backpacks, pouches, cosmetic accessories, and many more. Give a gentle touch to marketing campaigns with recycled cotton products and gift something practical and comfortable for a lasting impression.









Vexira
AP734006

**Riak**AP733876



































### **EARTH'S CLASSIC GRACE**

Nothing expresses premium quality more than wooden promotional gifts branded with a company logo. This evergreen material has an elegant appearance that is associated w