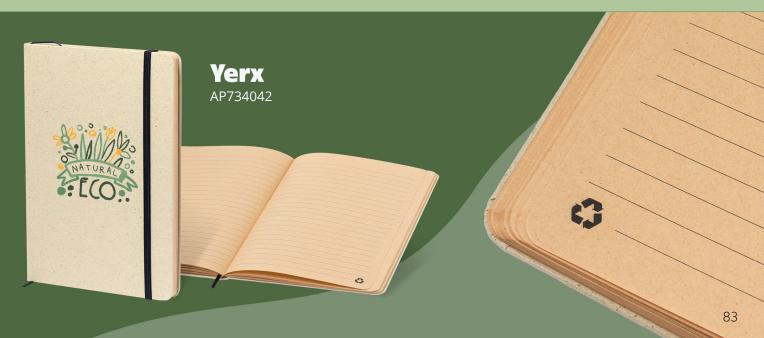

### PAPER THAT SPEAKS VOLUMES ABOUT VALUES

Grass paper products stand out with their distinctively textured surface and gentle, natural hues, appealing to those seeking environmentally responsible choices. Made from rapidly renewable grass fibres, these items significantly reduce water and energy usage during production. Grass paper products embrace simplicity and sustainability in every sheet by the grass paper's unique, smooth texture.