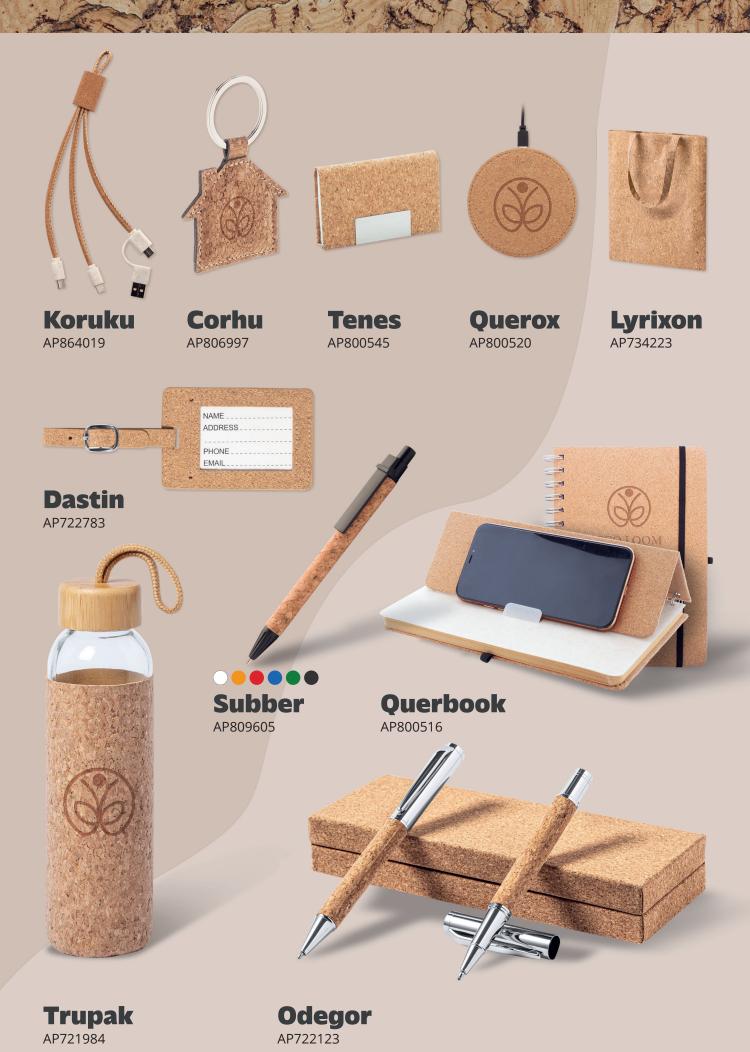

### THE RUGGED WRAP OF TREES

Do not miss out on cork products, crafted from the renewable bark of cork oak trees. Cork is lightweight, impermeable to liquids and gases, elastic and compressible, and provides thermal and acoustic insulation. These attributes make cork an unexpectedly useful material for tasteful promotional gifts, while its biodegradability and recyclability reflect a deep commitment to environmental responsibility.

# ● CreaBeautyCork L RPET

AP716589

# CreaBeauty Cork M RPET

AP716588

#### CreaBeauty Cork S RPET