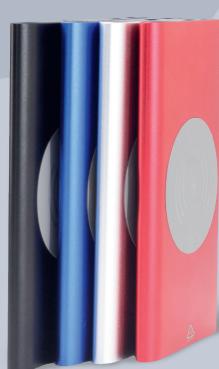

#### THE AGELESS ELITE OF METALS

Aluminium can be infinitely recycled, without any loss in quality. Its recycling reduces waste production while conserving 95% of the energy used to extract new metals. It's a reliable material, the use of which results in quality products that stand the test of time, thanks to their strong composition and exceptional durability. The lustrous, premium and modern look and feel of aluminium gifts never fails to convey a sense of certainty and strength.