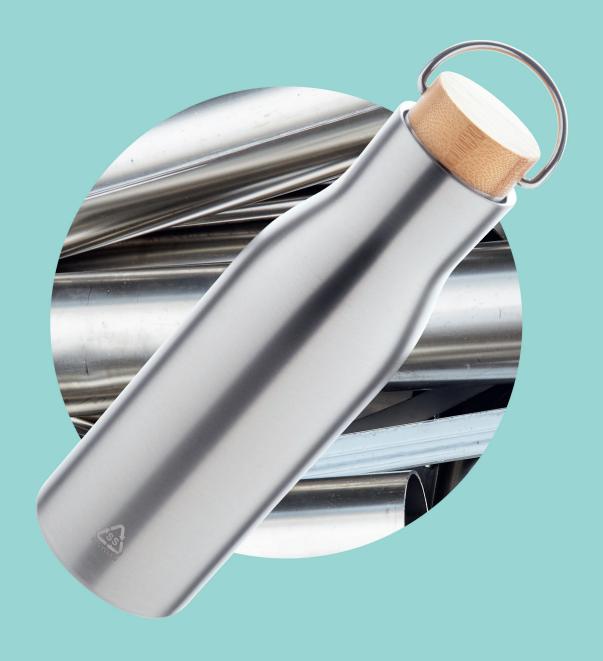

# **METAL OF HONOR**

Stainless steel products often have a lifespan of several decades, as valuable alloys can be extracted and recycled through melting, without deterioration in quality from product to product. Recycled stainless steel is the unbeatable material of food and drink accessories, due to its naturally antibacterial quality and high heat tolerance. The many different strengths of steel make these items greatly valued for their purity and performance.