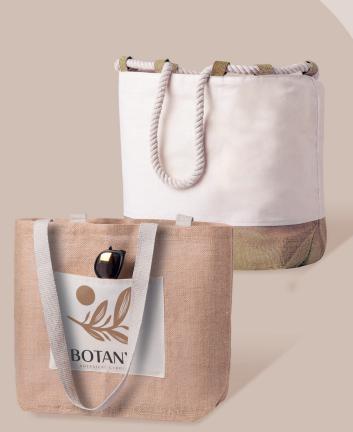

## **EARTH'S GOLDEN FIBRES**

Jute has been valued for its strength and versatility for thousands of years. Its silky shine guarantees a fashionable and natural look to promotional gifts that never goes out of style. The lightweight yet strong structure of jute fibres make it an ideal material for many different kinds of bags. These items are biodegradable, offering a practical solution for reducing environmental impact while maintaining an earthy aesthetic.

**Tays** AP721987

Ringok AP721988 Badix AP721238 JUX Creative
AP716556

Lerkal
AP721144

Flobux AP722215-00

**Cekon**AP781832

Rotin
AP721608

**Linax** AP722217

Ponix
AP721989