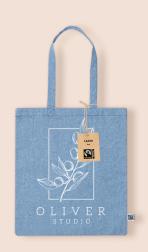

## **EARTH'S GOLDEN FIBRES**

Jute has been valued for its strength and versatility for thousands of years. Its silky shine guarantees a fashionable and natural look to promotional gifts that never goes out of style. The lightweight yet strong structure of jute fibres make it an ideal material for many different kinds of bags. These items are biodegradable, offering a practical solution for reducing environmental impact while maintaining an earthy aesthetic.

**Tays** AP721987

Ringok AP721988 Badix AP721238 JUX Creative
AP716556

Lerkal
AP721144

Flobux AP722215-00

**Cekon**AP781832

Rotin
AP721608

**Linax** AP722217

Ponix
AP721989