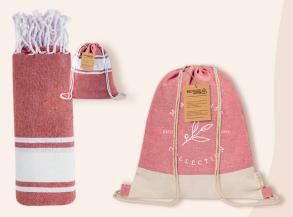

## A REPROCESSED TOUCH OF SOFTNESS

Cotton is one of the most regularly used natural fibres, the perfect material for soft, comfortable and breathable fabrics. Its recycling process converts it into cotton fibres, which can be repurposed for natural-looking promotional items such as bags, backpacks, pouches, cosmetic accessories, and many more. Give a gentle touch to marketing campaigns with recycled cotton products and gift something practical and comfortable for a lasting impression.