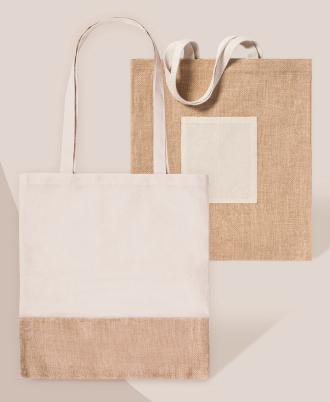

## **EARTH'S GOLDEN FIBRES**

Jute has been valued for its strength and versatility for thousands of years. Its silky shine guarantees a fashionable and natural look to promotional gifts that never goes out of style. The lightweight yet strong structure of jute fibres make it an ideal material for many different kinds of bags. These items are biodegradable, offering a practical solution for reducing environmental impact while maintaining an earthy aesthetic.

**Tays** AP721987

Ringok AP721988 Badix AP721238 JUX Creative
AP716556

Lerkal
AP721144

Flobux AP722215-00

**Cekon**AP781832

Rotin
AP721608

**Linax** AP722217

Ponix
AP721989