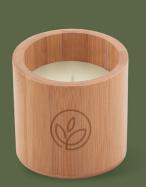

### THE REPLENISHING STEEL OF NATURE

Bamboo is one of the fastest-growing evergreen plants, capable of complete regrowth within one year. Besides being nature's most renewable and most sustainable grass, its strength and unique look make it a perfect material for tasteful and long-lasting promotional gifts. The lightweight property and natural elegance of bamboo makes it perfect to be used in unison with other materials and makes sure that these promotional items never go out of style.