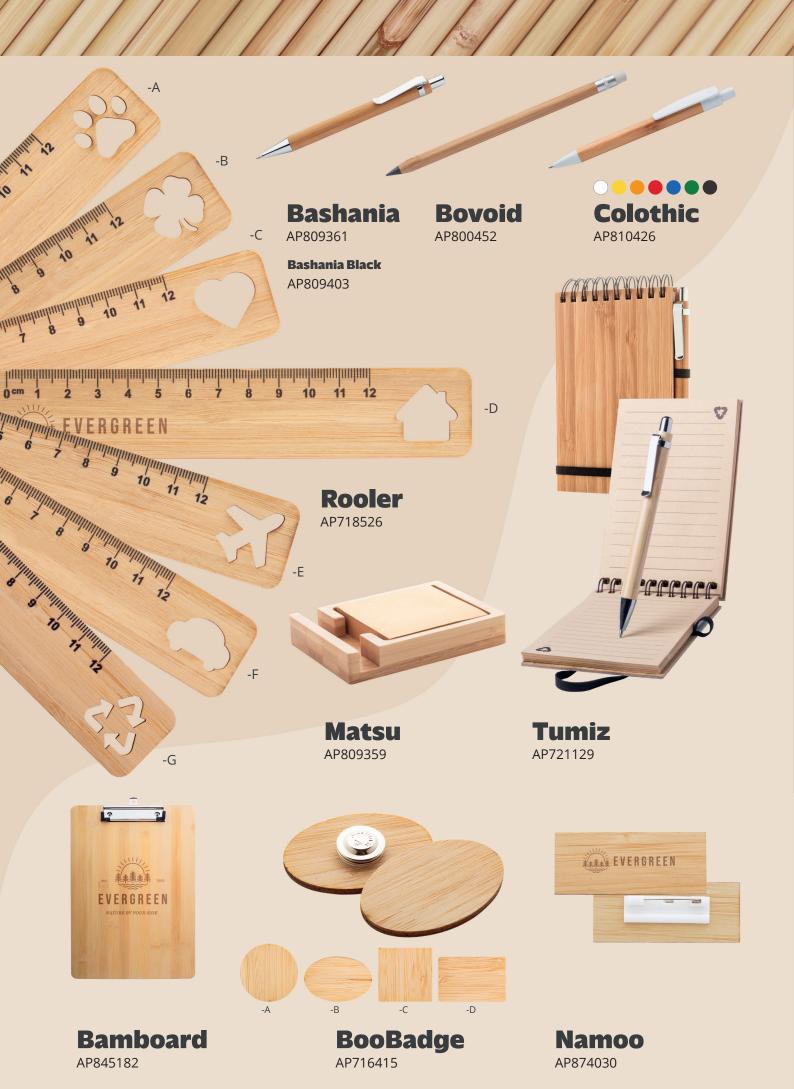

### **EARTH'S CLASSIC GRACE**

Nothing expresses premium quality more than wooden promotional gifts branded with a company logo. This evergreen material has an elegant appearance that is associated with high value. Our wooden products are sourced from a variety of wood species such as walnut, pine and birch. The manufacture of wooden products consumes less energy than most materials and creates items that can stand the test of time.

Genium

AP781685

Lombok

AP844053

Veranda AP892013

**Immermor Creative** AP718383

Xigral
AP721182

**Plantit Eco** AP716729

**Delero** 

GREEN

**Cretium** AP781822

**Tomtit** AP718123

**Homey Plus** 

Sloggy AP864007

AP761943

AP808830

**Basuky** AP722793

**Bierbaum** Koet AP874007 AP731983

-B -C -D

WooBadge

Hestel AP722127

Godello AP804906

Liban AP722035

**Forever Creative** AP716728

**WooCam Creative** AP718907

### THE REPLENISHING STEEL OF NATURE

Bamboo is one of the fastest-growing evergreen plants, capable of complete regrowth within one year. Besides being nature's most renewable and most sustainable grass, its strength and unique look make it a perfect material for tasteful and long-lasting promotional gifts. The lightweight property and natural elegance of bamboo makes it perfect to be used in unison with other materials and makes sure that these promotional items never go out of style.

Wirbo Plus

Sunster
AP810468

Takai AP864044

**Digibreeze Eco**AP718529

Roonito AP806991

Bejar AP721954

**Ariston** AP721174

### **Borinda**

AP800390

**Bomboo** AP846001

**Bessone** AP809572

**Makeboo** AP874016