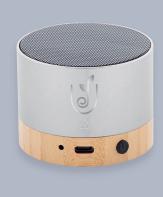

### THE REPLENISHING STEEL OF NATURE

Bamboo is one of the fastest-growing evergreen plants, capable of complete regrowth within one year. Besides being nature's most renewable and most sustainable grass, its strength and unique look make it a perfect material for tasteful and long-lasting promotional gifts. The lightweight property and natural elegance of bamboo makes it perfect to be used in unison with other materials and makes sure that these promotional items never go out of style.