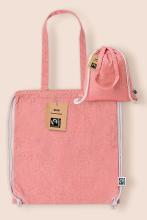

## A REPROCESSED TOUCH OF SOFTNESS

Cotton is one of the most regularly used natural fibres, the perfect material for soft, comfortable and breathable fabrics. Its recycling process converts it into cotton fibres, which can be repurposed for natural-looking promotional items such as bags, backpacks, pouches, cosmetic accessories, and many more. Give a gentle touch to marketing campaigns with recycled cotton products and gift something practical and comfortable for a lasting impression.