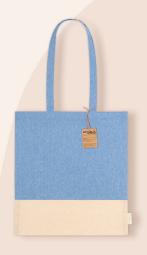

## **EARTH'S GOLDEN FIBRES**

Jute has been valued for its strength and versatility for thousands of years. Its silky shine guarantees a fashionable and natural look to promotional gifts that never goes out of style. The lightweight yet strong structure of jute fibres make it an ideal material for many different kinds of bags. These items are biodegradable, offering a practical solution for reducing environmental impact while maintaining an earthy aesthetic.

**Tays** AP721987

Ringok AP721988 Badix AP721238 JUX Creative
AP716556

Lerkal
AP721144

Flobux AP722215-00

**Cekon**AP781832

Rotin
AP721608

**Linax** AP722217

Ponix
AP721989