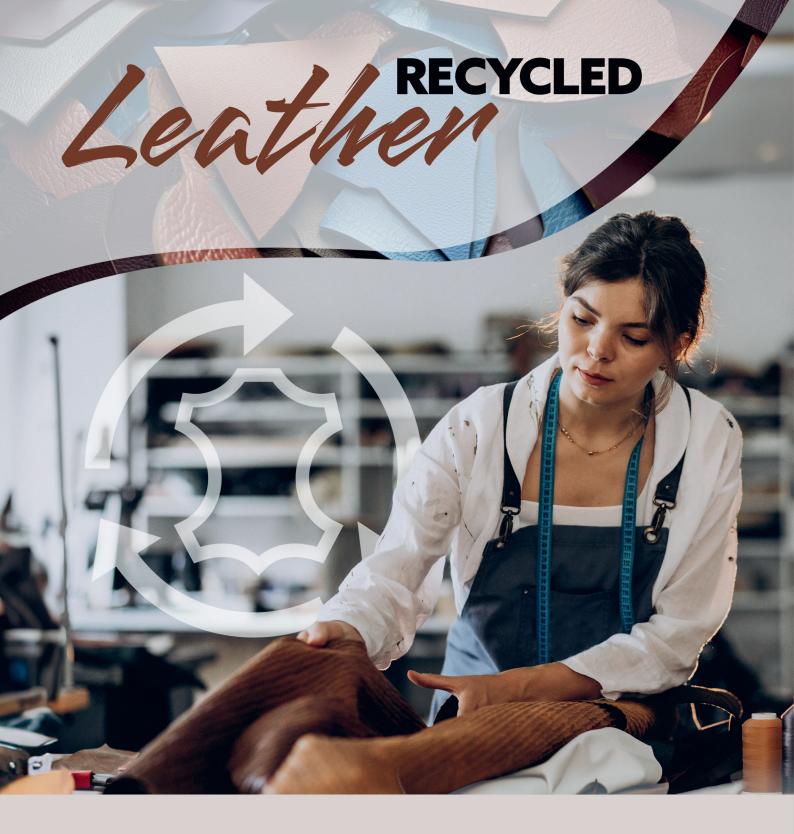

## **REPURPOSED QUALITY**

Recycled leather is made using old products, mainly scraps and residues from leather production. It has a look and feel very similar to regular leather but is more sustainable as it contains only 10-20% animal hide. Show some dedication to eco-consciousness by using recycled leather items in marketing campaigns and inject some elegance while you are at it!