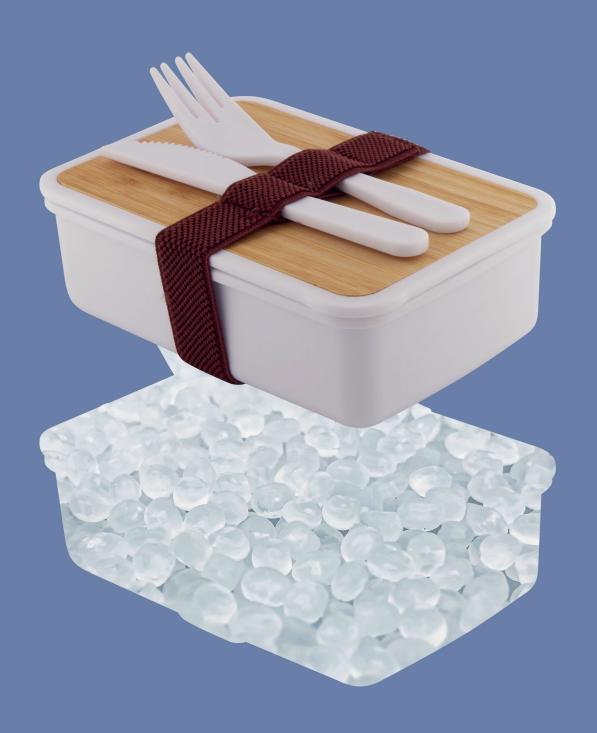

### THE REPLENISHING STEEL OF NATURE

Bamboo is one of the fastest-growing evergreen plants, capable of complete regrowth within one year. Besides being nature's most renewable and most sustainable grass, its strength and unique look make it a perfect material for tasteful and long-lasting promotional gifts. The lightweight property and natural elegance of bamboo makes it perfect to be used in unison with other materials and makes sure that these promotional items never go out of style.