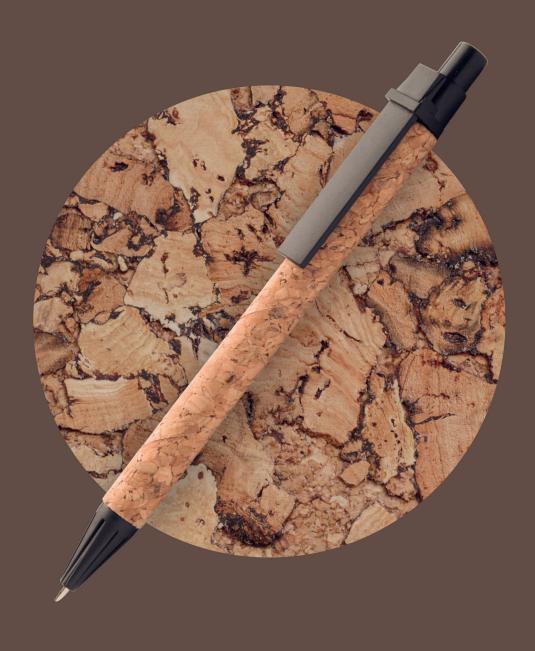

### THE RUGGED WRAP OF TREES

Do not miss out on cork products, crafted from the renewable bark of cork oak trees. Cork is lightweight, impermeable to liquids and gases, elastic and compressible, and provides thermal and acoustic insulation. These attributes make cork an unexpectedly useful material for tasteful promotional gifts, while its biodegradability and recyclability reflect a deep commitment to environmental responsibility.