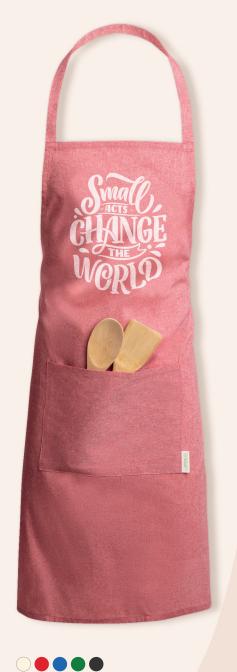

## A REPROCESSED TOUCH OF SOFTNESS

Cotton is one of the most regularly used natural fibres, the perfect material for soft, comfortable and breathable fabrics. Its recycling process converts it into cotton fibres, which can be repurposed for natural-looking promotional items such as bags, backpacks, pouches, cosmetic accessories, and many more. Give a gentle touch to marketing campaigns with recycled cotton products and gift something practical and comfortable for a lasting impression.