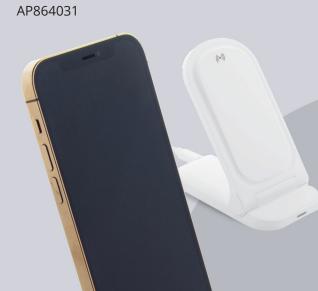

# THE SOLID BUILDING-BLOCK OF THE FUTURE

ABS is a 100% recyclable therefore extremely sustainable material, with a great number of uses. It has high tensile strength and exceptional resistance to physical impacts and chemical corrosion, making it an ideal base for long-lasting promotional products. Its glossy surface is suitable for many kinds of paints and glues, resulting in gifts that can be printed with a wide range of technologies.

**Trance** 

Rewolt
AP864045-01

**Galaxy** AP864014-01

Renergy
AP864030-01

**Nawey** AP733949

Nofler
AP733952-01