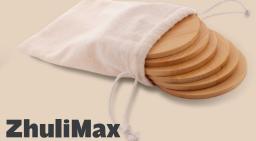

### THE RUGGED WRAP OF TREES

Do not miss out on cork products, crafted from the renewable bark of cork oak trees. Cork is lightweight, impermeable to liquids and gases, elastic and compressible, and provides thermal and acoustic insulation. These attributes make cork an unexpectedly useful material for tasteful promotional gifts, while its biodegradability and recyclability reflect a deep commitment to environmental responsibility.

# ● CreaBeautyCork L RPET

AP716589

# CreaBeauty Cork M RPET

AP716588

#### CreaBeauty Cork S RPET