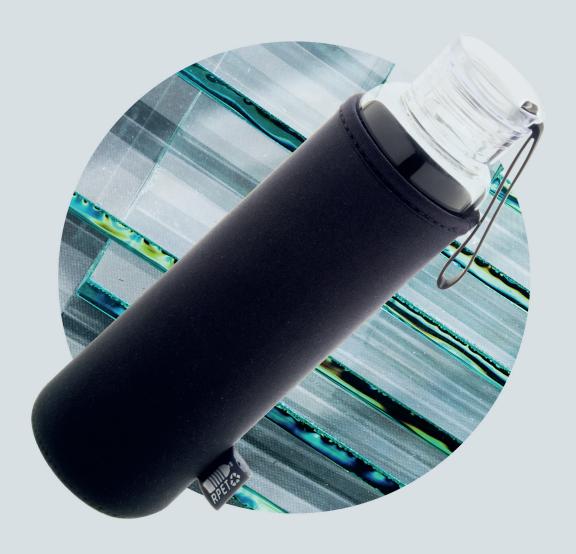

#### THE STYLISH KING OF RECYCLING

PET is the most often recycled plastic in the world, commonly reused for a countless number of promotional products. PET plastic is 100% recyclable and can be used again and again without any decrease in its characteristics or quality. RPET items are easy to clean, have good resistance to breakage and their production generates less carbon footprint. Promoting with RPET products is one of the cheapest ways to demonstrate environmental stewardship.