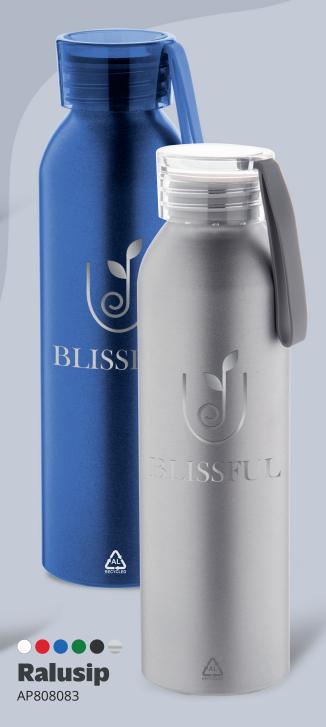

# **METAL OF HONOR**

Stainless steel products often have a lifespan of several decades, as valuable alloys can be extracted and recycled through melting, without deterioration in quality from product to product. Recycled stainless steel is the unbeatable material of food and drink accessories, due to its naturally antibacterial quality and high heat tolerance. The many different strengths of steel make these items greatly valued for their purity and performance.

Reverest
AP844070

Risaiku AP800540