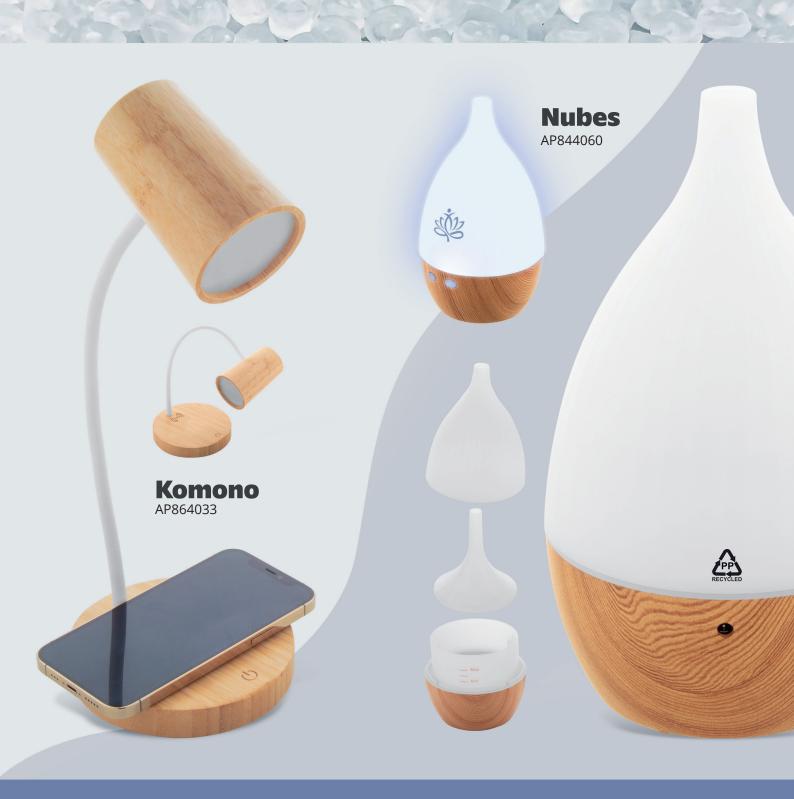

### **EARTH'S CLASSIC GRACE**

Nothing expresses premium quality more than wooden promotional gifts branded with a company logo. This evergreen material has an elegant appearance that is associated with high value. Our wooden products are sourced from a variety of wood species such as walnut, pine and birch. The manufacture of wooden products consumes less energy than most materials and creates items that can stand the test of time.