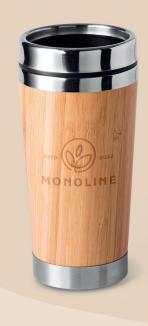

### THE REPLENISHING STEEL OF NATURE

Bamboo is one of the fastest-growing evergreen plants, capable of complete regrowth within one year. Besides being nature's most renewable and most sustainable grass, its strength and unique look make it a perfect material for tasteful and long-lasting promotional gifts. The lightweight property and natural elegance of bamboo makes it perfect to be used in unison with other materials and makes sure that these promotional items never go out of style.