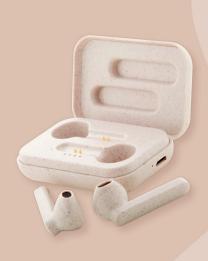

# **GRAIN-GROWN FORTITUDE**

Crafted from renewable agricultural by-products, wheat straw plastic goods showcase a rustic aesthetic with gentle, earth-toned hues. Through the utilization of surplus straw from wheat cultivation, these products reduce waste and dependence on non-renewable energy sources. They decompose more rapidly than conventional plastics, seamlessly blending fashion with tangible environmental advantages.

**Prook** AP722672-00

**Vounel** AP721734-00

Fildon
AP721520

Brounik 16GB AP734268

Riens
AP721514

**WheaNote A5** 

AP800770

AP808517-00