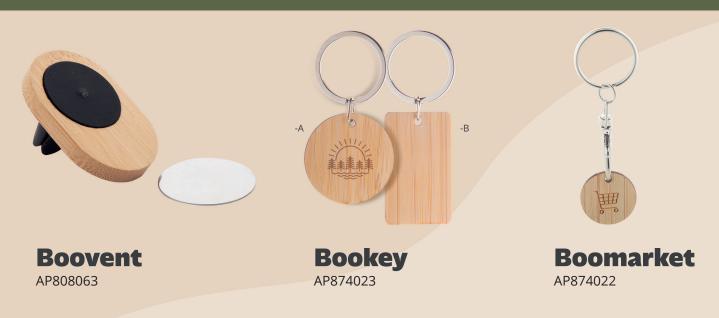

### THE REPLENISHING STEEL OF NATURE

Bamboo is one of the fastest-growing evergreen plants, capable of complete regrowth within one year. Besides being nature's most renewable and most sustainable grass, its strength and unique look make it a perfect material for tasteful and long-lasting promotional gifts. The lightweight property and natural elegance of bamboo makes it perfect to be used in unison with other materials and makes sure that these promotional items never go out of style.

Wirbo Plus

Sunster
AP810468

Takai AP864044

**Digibreeze Eco**AP718529

Roonito AP806991

Bejar AP721954

**Ariston** AP721174

### **Borinda**

AP800390

**Bomboo** AP846001

**Bessone** AP809572

**Makeboo** AP874016