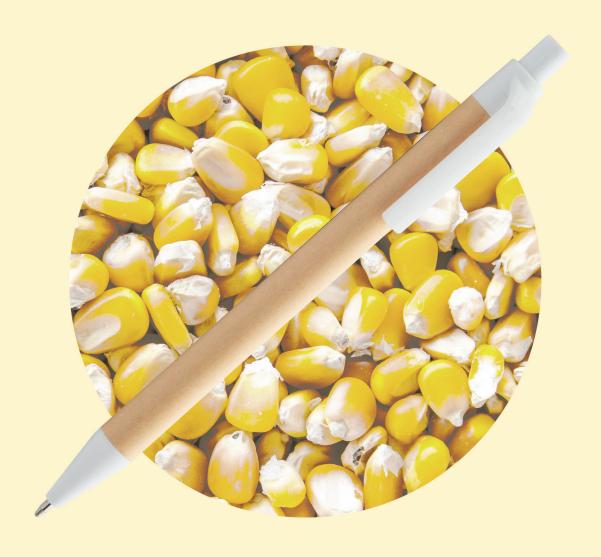

### **PLANT-POWERED PLASTIC**

PLA products are crafted from polylactic acid, a biodegradable material derived from renewable resources like corn starch. Each item boasts a sleek, modern finish that captures the essence of innovation and environmental care. These products decompose quickly compared to conventional plastics, offering a practical solution for reducing environmental impact while maintaining a slick and contemporary aesthetic.