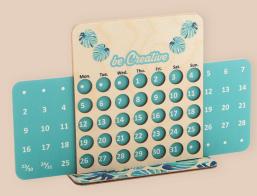

### **EARTH'S CLASSIC GRACE**

Nothing expresses premium quality more than wooden promotional gifts branded with a company logo. This evergreen material has an elegant appearance that is associated with high value. Our wooden products are sourced from a variety of wood species such as walnut, pine and birch. The manufacture of wooden products consumes less energy than most materials and creates items that can stand the test of time.

Genium

AP781685

Lombok

AP844053

Veranda AP892013

**Immermor Creative** AP718383

Xigral
AP721182

**Plantit Eco** AP716729