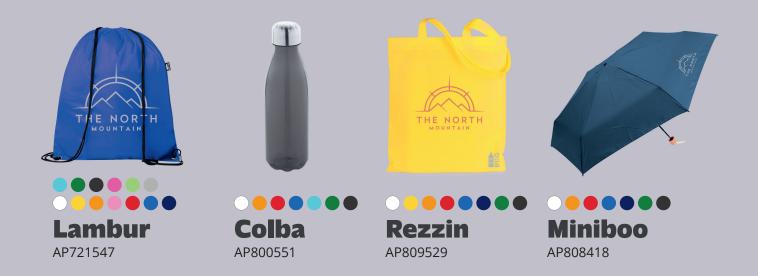

#### **CREATIVE ENVIRONMENT**

Many of our GO GREEN items are also part of our BE CREATIVE collection. These promotional gifts provide opportunities to customise their whole surface with unique corporate graphics to make them truly stand out. We develop our BE CREATIVE items with their environmental impact in mind, and we aim to offer more customisable products that are made of recycled or renewable materials year by year.