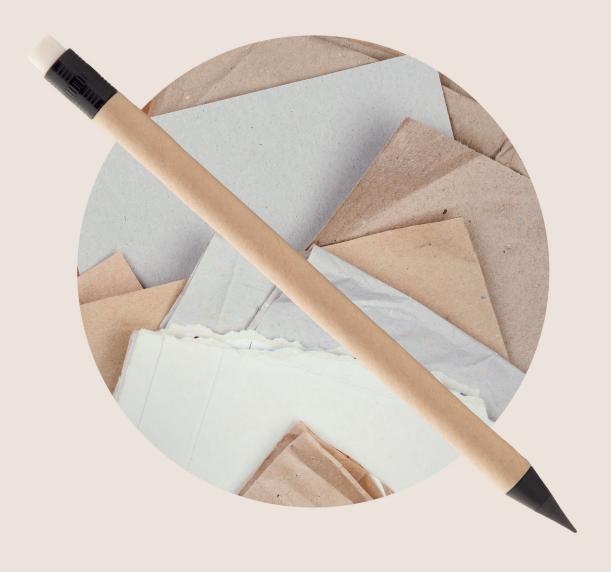

### PRESERVER OF WOODLANDS

Paper recycling is not only one of the best ways to promote the ecologically friendly attitude of a company, but also one of the most impactful green processes. Paper recycling reduces harmful gas emissions, reduces water consumption and energy consumption, greatly extends fibre supply and reduces landfill space. The versatility of recycled paper results in a wide variety of promotional gifts such as bags, pens, notebooks and other kinds of stationeries.