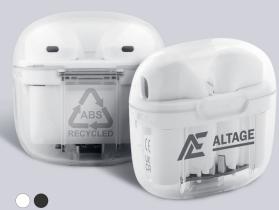

# THE SOLID BUILDING-BLOCK OF THE FUTURE

ABS is a 100% recyclable therefore extremely sustainable material, with a great number of uses. It has high tensile strength and exceptional resistance to physical impacts and chemical corrosion, making it an ideal base for long-lasting promotional products. Its glossy surface is suitable for many kinds of paints and glues, resulting in gifts that can be printed with a wide range of technologies.

**Trance** 

Rewolt
AP864045-01

**Galaxy** AP864014-01

Renergy
AP864030-01

**Nawey** AP733949

Nofler
AP733952-01