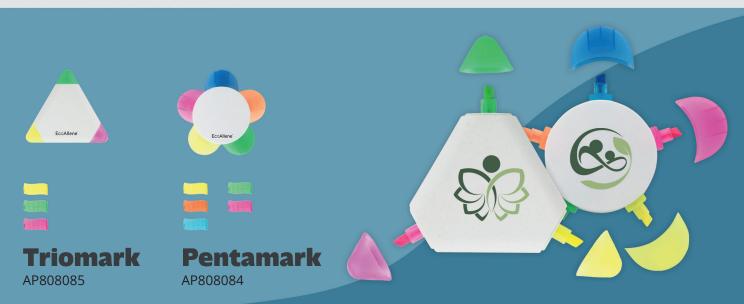

# **MULTI-LAYERED TURNAROUND**

EcoAllene is a new and innovative material derived from recycling objects which would otherwise end up in incinerators and landfills, such as cartons and packaging. The innovation lies in the waste being kept aggregated in a new formula through a patented process. Everyday items made of EcoAllene are perfect for promoting the technological advancements of recycling methods, conveying a forward-thinking attitude for any kind of brand.