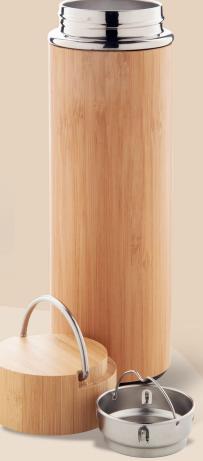

### THE REPLENISHING STEEL OF NATURE

Bamboo is one of the fastest-growing evergreen plants, capable of complete regrowth within one year. Besides being nature's most renewable and most sustainable grass, its strength and unique look make it a perfect material for tasteful and long-lasting promotional gifts. The lightweight property and natural elegance of bamboo makes it perfect to be used in unison with other materials and makes sure that these promotional items never go out of style.