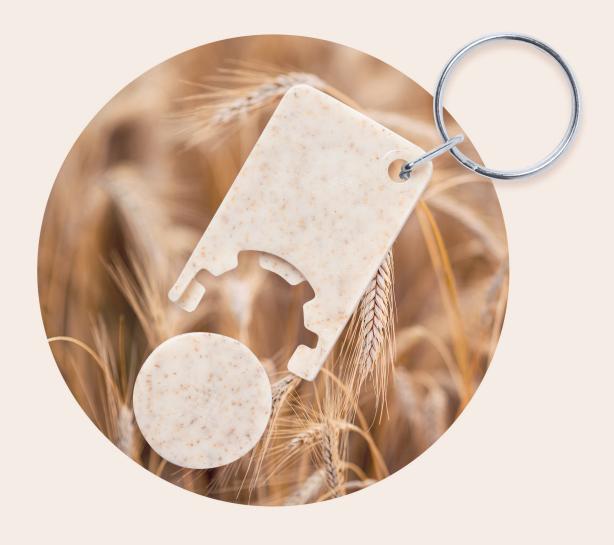

# **GRAIN-GROWN FORTITUDE**

Crafted from renewable agricultural by-products, wheat straw plastic goods showcase a rustic aesthetic with gentle, earth-toned hues. Through the utilization of surplus straw from wheat cultivation, these products reduce waste and dependence on non-renewable energy sources. They decompose more rapidly than conventional plastics, seamlessly blending fashion with tangible environmental advantages.

**Prook** AP722672-00

**Vounel** AP721734-00

Fildon
AP721520

Brounik 16GB AP734268

Riens
AP721514

**WheaNote A5** 

AP800770

AP808517-00