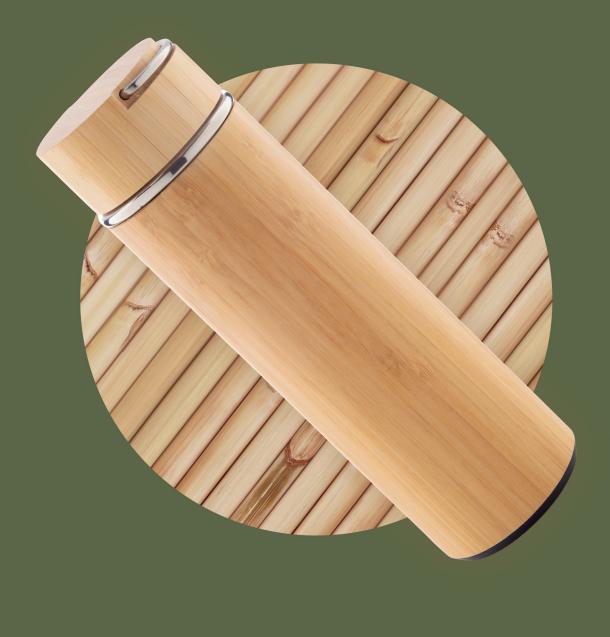

### THE REPLENISHING STEEL OF NATURE

Bamboo is one of the fastest-growing evergreen plants, capable of complete regrowth within one year. Besides being nature's most renewable and most sustainable grass, its strength and unique look make it a perfect material for tasteful and long-lasting promotional gifts. The lightweight property and natural elegance of bamboo makes it perfect to be used in unison with other materials and makes sure that these promotional items never go out of style.