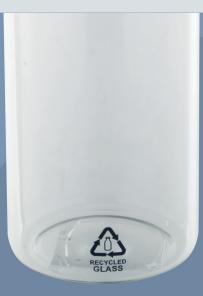

### **REFLECTIVE BEAUTY**

For its recycling process, glass is collected, processed, and remanufactured to create new products, reducing the need for raw materials and energy used for glass production. This sustainable practice helps to conserve resources, decreases landfill waste, and lowers the environmental impact associated with glass manufacturing.