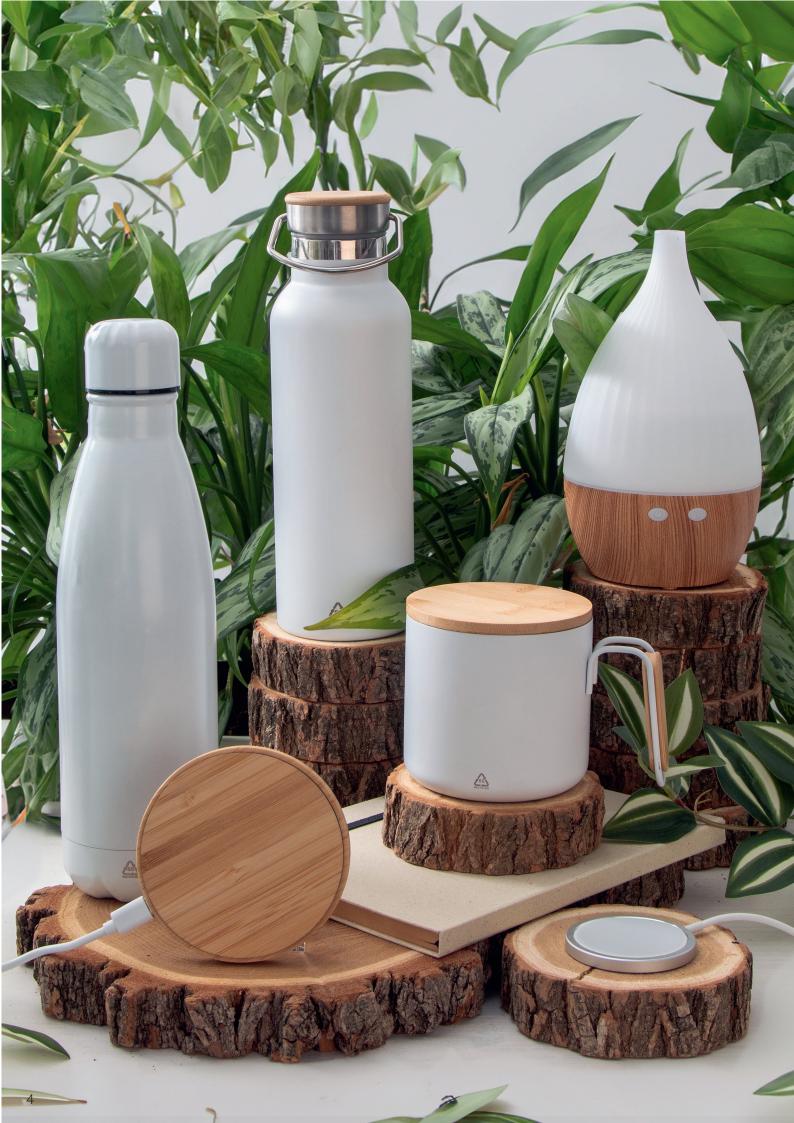

# **MORE OPTIONS THAN EVER**

Thanks to the GO GREEN collection, many of our traditional products have been given eco-friendly versions. GO GREEN items not only provide more options to already popular products but enhance the offering and customisation possibilities of BE CREATIVE gifts as well. Our collection is expanded with new materials every year, giving way to a large number of recycled items in 2024. Find a highlight of our GO GREEN materials on the next page, and even more throughout the catalogue.

#### **CREATIVE ENVIRONMENT**

Many of our GO GREEN items are also part of our BE CREATIVE collection. These promotional gifts provide opportunities to customise their whole surface with unique corporate graphics to make them truly stand out. We develop our BE CREATIVE items with their environmental impact in mind, and we aim to offer more customisable products that are made of recycled or renewable materials year by year.