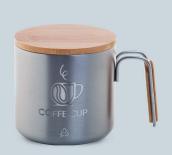

# **METAL OF HONOR**

Stainless steel products often have a lifespan of several decades, as valuable alloys can be extracted and recycled through melting, without deterioration in quality from product to product. Recycled stainless steel is the unbeatable material of food and drink accessories, due to its naturally antibacterial quality and high heat tolerance. The many different strengths of steel make these items greatly valued for their purity and performance.