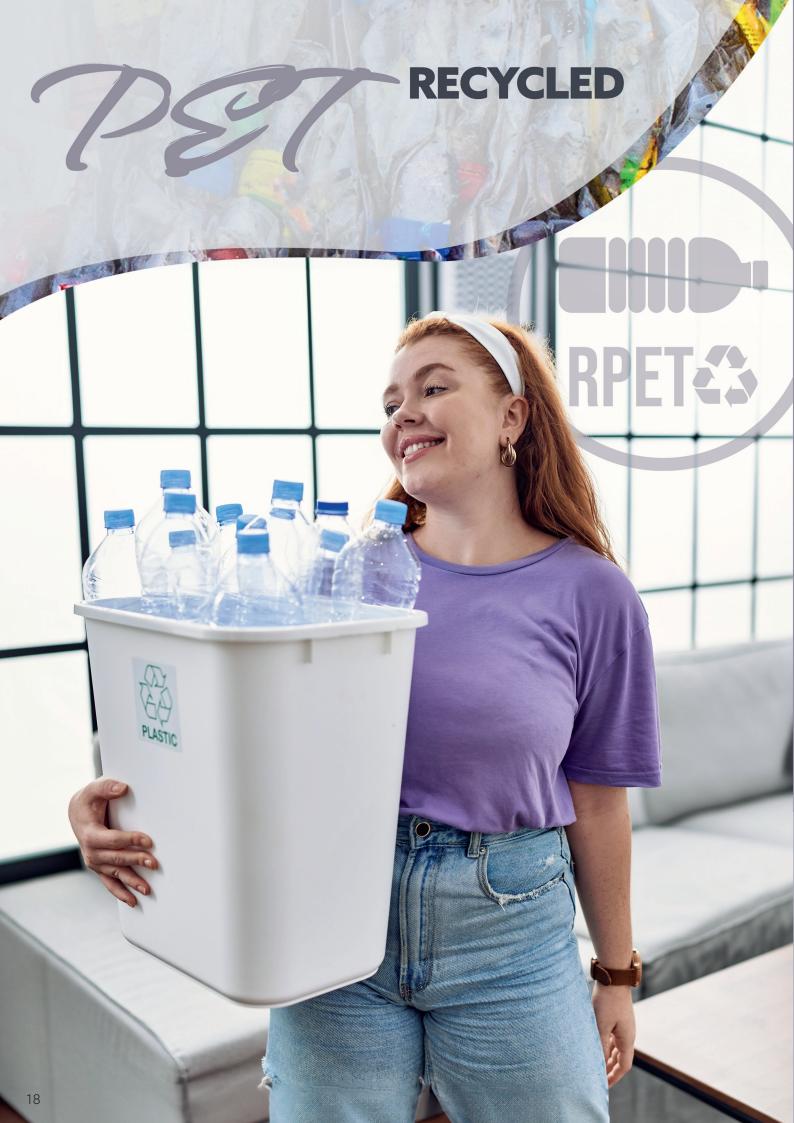

#### THE STYLISH KING OF RECYCLING

PET is the most often recycled plastic in the world, commonly reused for a countless number of promotional products. PET plastic is 100% recyclable and can be used again and again without any decrease in its characteristics or quality. RPET items are easy to clean, have good resistance to breakage and their production generates less carbon footprint. Promoting with RPET products is one of the cheapest ways to demonstrate environmental stewardship.