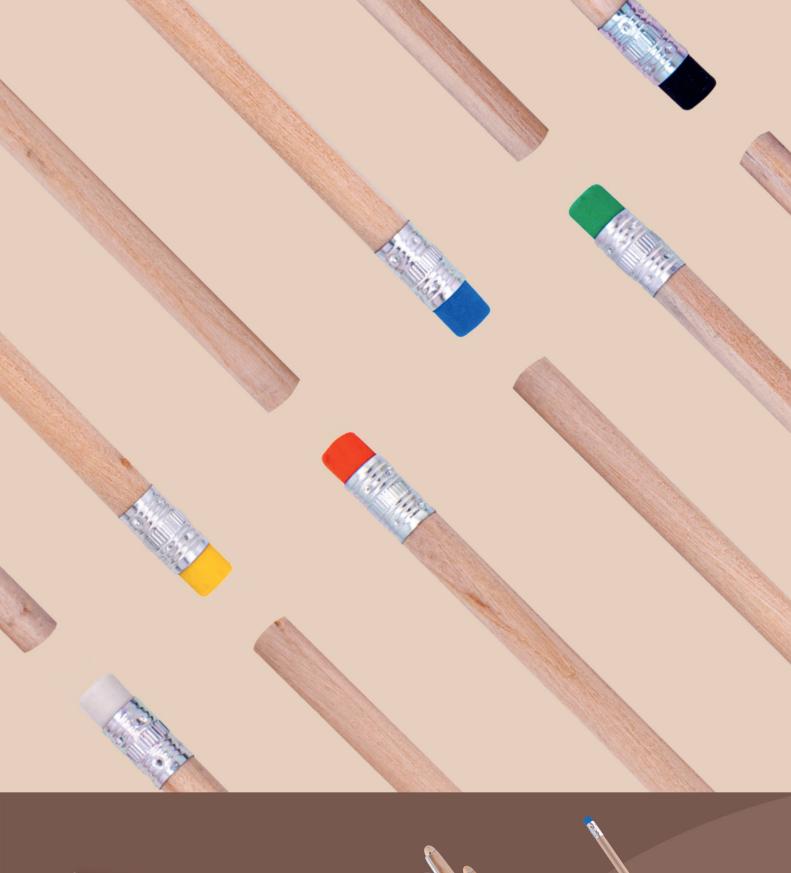

### **EARTH'S CLASSIC GRACE**

Nothing expresses premium quality more than wooden promotional gifts branded with a company logo. This evergreen material has an elegant appearance that is associated with high value. Our wooden products are sourced from a variety of wood species such as walnut, pine and birch. The manufacture of wooden products consumes less energy than most materials and creates items that can stand the test of time.