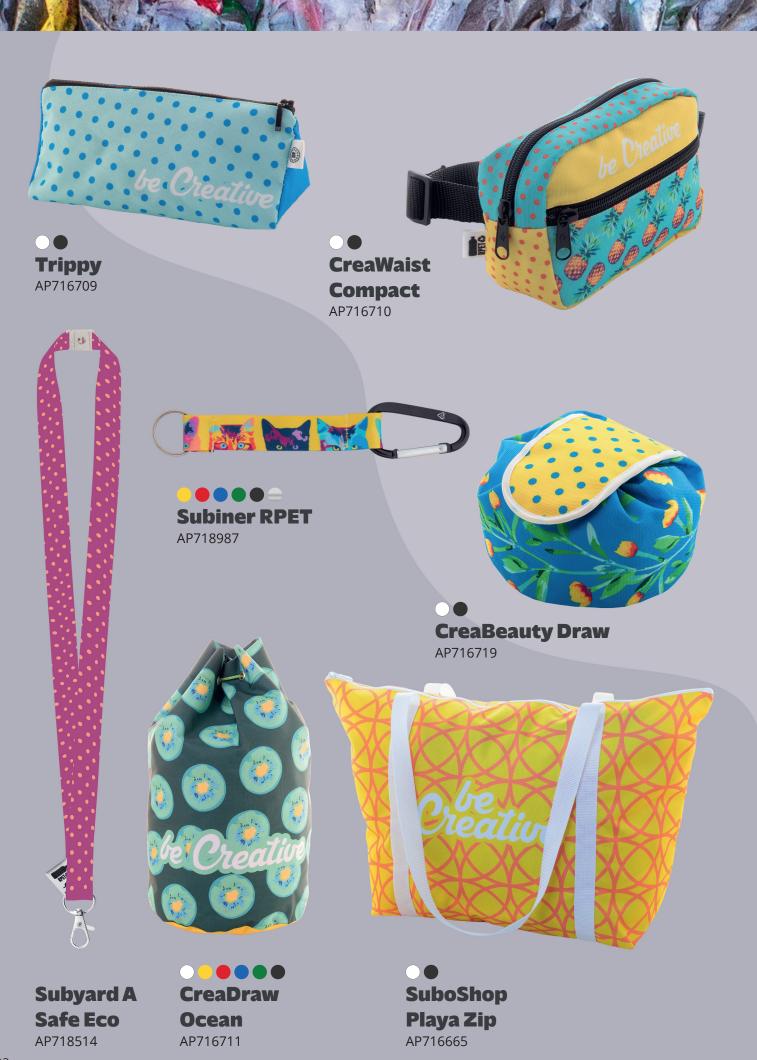

#### THE STYLISH KING OF RECYCLING

PET is the most often recycled plastic in the world, commonly reused for a countless number of promotional products. PET plastic is 100% recyclable and can be used again and again without any decrease in its characteristics or quality. RPET items are easy to clean, have good resistance to breakage and their production generates less carbon footprint. Promoting with RPET products is one of the cheapest ways to demonstrate environmental stewardship.

**Felmark RPET** 

AP800767-77

Felbook A5
AP800510-77

AP722716-77

Refel AP874020 Kalermix AP722835-77

**CreaFelt Key B** 

AP716696

**CreaFelt Tag** AP716679

**CreaFelt Card** 

AP716744

**CreaFelt Shop A** 

AP716518

**CreaFelt Docu** 

AP716517

**CreaFelt Back II** 

AP716683

**CreaFelt Tablet** AP716656

**CreaFelt Pen** Cover AP716715

**CarryFelt RPET** AP716727-01

**CreaFelt Journey** 

AP716680