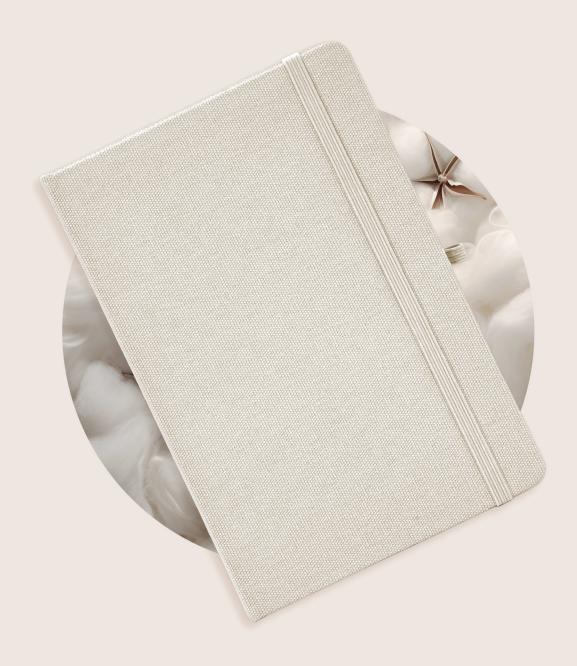

### PRESERVER OF WOODLANDS

Paper recycling is not only one of the best ways to promote the ecologically friendly attitude of a company, but also one of the most impactful green processes. Paper recycling reduces harmful gas emissions, reduces water consumption and energy consumption, greatly extends fibre supply and reduces landfill space. The versatility of recycled paper results in a wide variety of promotional gifts such as bags, pens, notebooks and other kinds of stationeries.