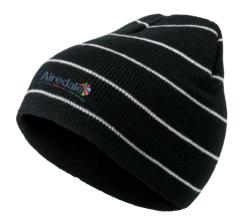

# **ABY**

DOUBLE LAYER COLOURED STRIPE BEANIE Double layer beanie with coloured stripes.

(M) 100% Acrylic 60gsm