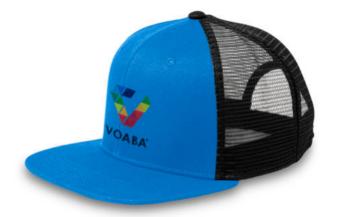

# **PORT**

CLASSIC 5 PANEL TRUCKER CAP

5 panel high profile classic trucker cap. Pre-curved visor, plastic closure

(M) 100% polyester 260gsm+mesh 100% polyester 90gsm