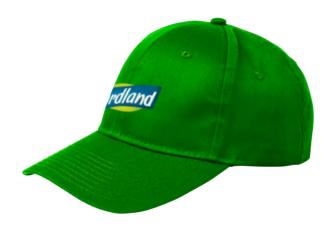

# SWOOSH 5 PANEL CAP

5 panel cap with hook & loop closure.

M Cotton, light twill or heavy twill