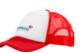

# **PORT**

CLASSIC 5 PANEL TRUCKER CAP

5 panel high profile classic trucker cap. Pre-curved visor, plastic closure

(M) 100% polyester 260gsm+mesh 100% polyester 90gsm

# **ERA**

5 PANEL TRUCKER CAP

5 panel high profile trucker cap. Pre-curved visor, plastic closure

M 100% cotton 180gsm+mesh 100% polyester 90gsm