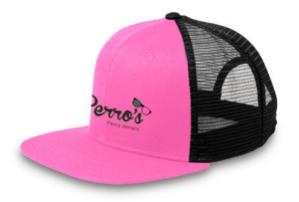

#### **DANIEL**

6 PANEL SNAPBACK CAP

6 panel high profile snapback cap. Flat visor. hook & loop closure.

M 100% acrylic 280gsm+mesh 100% polyester 90gsm