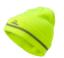

# **NEON**

DOUBLE LAYER BEANIE Double layer beanie neon.

M 100% Acrylic, 70gsm.