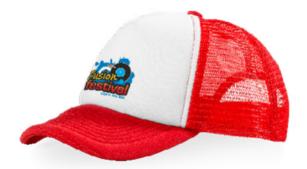

# **PORT**

CLASSIC 5 PANEL TRUCKER CAP

5 panel high profile classic trucker cap. Pre-curved visor, plastic closure

(M) 100% polyester 260gsm+mesh 100% polyester 90gsm