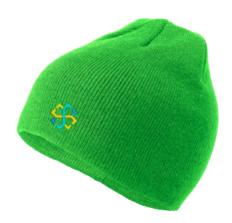

# **NEON**

DOUBLE LAYER BEANIE Double layer beanie neon.

M 100% Acrylic, 70gsm.