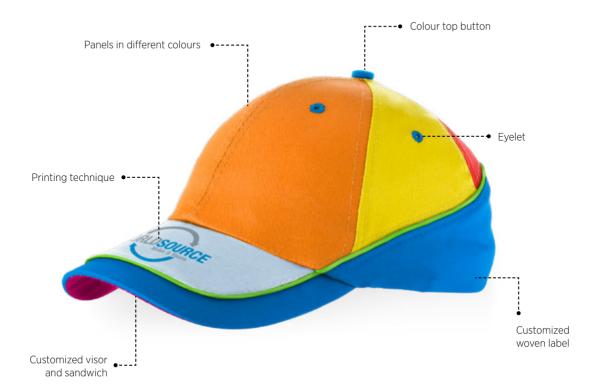

5 Panels

5 Panels with sandwich

5 panels trucker cap

6 panels trucker cap

Double layer beanie

Neon double layer beanie

Choose your material:

- · Light twill cotton 195gsm
- Heavy twill cotton 285gsm
- Acrylic 55gsm-80gsm
- Polyester 180gsm-280gsm
- Polyester/Cotton 180gsm

Choose your colour within 8 available colours, or choose your own PMS.

Choose your accessories

Metal buckle Inside label Outside label

Choose your decoration method

2D or 3D embroidery

Screen print All over print