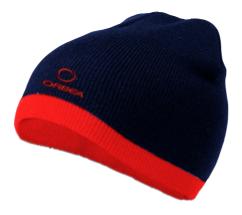

# **ABY**

DOUBLE LAYER COLOURED STRIPE BEANIE Double layer beanie with coloured stripes.

(M) 100% Acrylic 60gsm