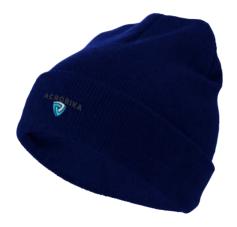

stic closure

M 100% cotton 180gsm+mesh 100% polyester 90gsm







#### **FUTURA**

6 PANEL TRUCKER CAP

6 panel high profile trucker cap. Flat visor, plastic closure.

(M) 100% acrylic 280gsm+mesh 100% polyester 90gsm







#### **DANIEL**

6 PANEL SNAPBACK CAP

6 panel high profile snapback cap. Flat visor. hook & loop closure.

M 100% acrylic 280gsm+mesh 100% polyester 90gsm















# **GOR**

6 PANEL MEDIUM PROFILE TRUCKER CAP

6 panel medium profile cap. Pre-curved visor, hook & loop closure.

M) Front panel 100% cotton 190gsm+mesh 100% polyester 90gsm













# **SEB**

6 PANEL PRE-CURVED

6 panel cap. Pre-curved visor, plastic closure.

(M) 65%Polyester and 35% cotton 180gsm









# **SENVI**

DOUBLE LAYER BEANIE Double layer beanie.

M) 100% Acrylic 55gsm











# **MYRTLE**

DOUBLE LAYER CUFF BEANIE Double layer cuff beanie.

M) 100% Acrylic 72gsm











# **NEON**

DOUBLE LAYER BEANIE Double layer beanie neon.



M 100% Acrylic, 70gsm.













# **ABY**

DOUBLE LAYER COLOURED STRIPE BEANIE Double layer beanie with coloured stripes.

(M) 100% Acrylic 60gsm









# **NOAH**

DOUBLE LAYER 6 SEAMS BEANIE Double layer 6 seams beanie.











#### **BARTE**

DOUBLE LAYER COLOURED TRIM BEANIE Double layer beanie with coloured trimming.