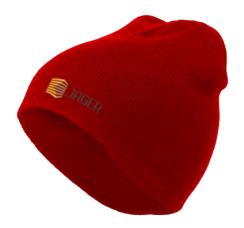

# **ERA**

5 PANEL TRUCKER CAP

5 panel high profile trucker cap. Pre-curved visor, plastic closure

M 100% cotton 180gsm+mesh 100% polyester 90gsm







#### **FUTURA**

6 PANEL TRUCKER CAP

6 panel high profile trucker cap. Flat visor, plastic closure.

(M) 100% acrylic 280gsm+mesh 100% polyester 90gsm







#### **DANIEL**

6 PANEL SNAPBACK CAP

6 panel high profile snapback cap. Flat visor. hook & loop closure.

M 100% acrylic 280gsm+mesh 100% polyester 90gsm















# **GOR**

6 PANEL MEDIUM PROFILE TRUCKER CAP

6 panel medium profile cap. Pre-curved visor, hook & loop closure.

M) Front panel 100% cotton 190gsm+mesh 100% polyester 90gsm













# **SEB**

6 PANEL PRE-CURVED

6 panel cap. Pre-curved visor, plastic closure.

(M) 65%Polyester and 35% cotton 180gsm









# **SENVI**

DOUBLE LAYER BEANIE Double layer beanie.

M) 100% Acrylic 55gsm











# **MYRTLE**

DOUBLE LAYER CUFF BEANIE Double layer cuff beanie.

M) 100% Acrylic 72gsm











# **NEON**

DOUBLE LAYER BEANIE Double layer beanie neon.



M 100% Acrylic, 70gsm.













# **ABY**

DOUBLE LAYER COLOURED STRIPE BEANIE Double layer beanie with coloured stripes.

(M) 100% Acrylic 60gsm









# **NOAH**

DOUBLE LAYER 6 SEAMS BEANIE Double layer 6 seams beanie.











#### **BARTE**

DOUBLE LAYER COLOURED TRIM BEANIE Double layer beanie with coloured trimming.