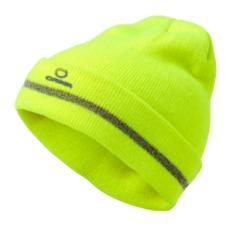

# **NEON**

DOUBLE LAYER BEANIE Double layer beanie neon.

M 100% Acrylic, 70gsm.