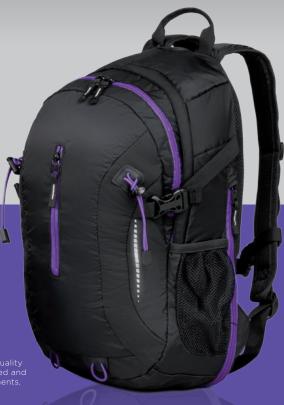

## **OUTDOOR BACKPACKS**

Very functional traveller's backpacks made of high-quality materials. The backpacks are equipped with reinforced and padded back with air channel system, reflective elements, rain polyester cover.

### **OUTDOOR BACKPACKS**