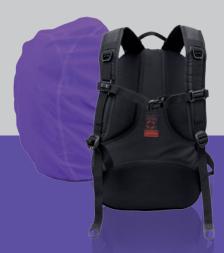

## **OUTDOOR BACKPACKS**

Very functional traveller's backpacks made of high-quality materials. The backpacks are equipped with reinforced and padded back with air channel system, reflective elements, rain polyester cover.

### **OUTDOOR BACKPACKS**