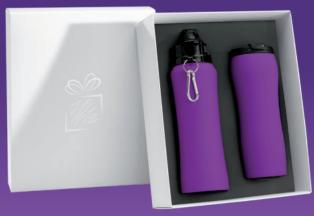

# DRINKWARE **SETS**

WATER BOTTLE & THERMAL MUG SET (HB02/HD02)

THERMAL MUG & WATER BOTTLE SET (HD01/HB01)