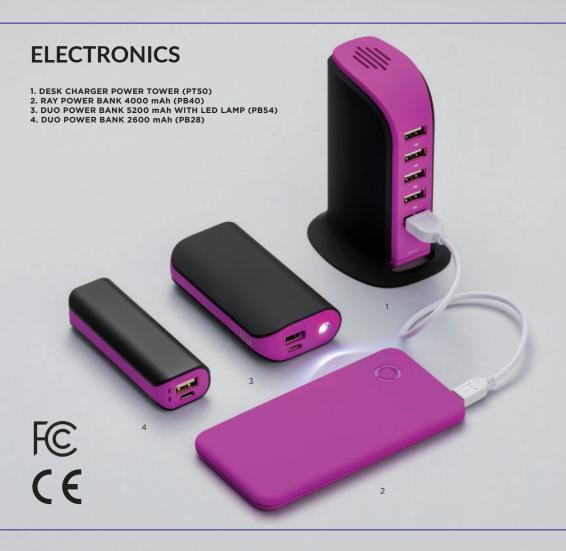

BOTTLE & THERMAL MUG SET (HB02/HD02)

THERMAL MUG & WATER BOTTLE SET (HD01/HB01)



# DRINKWARE **SETS**



THERMAL MUG & THERMOS SET (HD01/HT01)

WATER BOTTLE & THERMOS SET (HB01/HT01)



### **ELECTRONICS**







BLUETOOTH

MICROPHONE

HANDS FREE CALL



#### COLOUR SOUND SPEAKER (PS05)

The Colour Sound speaker is a comfortable, compact speaker with a clear sound, with 3W power and a range of up to 10 metres.
The speaker also has a built-in microphone, which makes it possible to make telephone calls

#### SURRON SPEAKER (PS20)

Bluetooth speaker with great 2 x 3W power and a range of up to 10 metres. Features a built-in 800 mAh lithium battery. Wide frequency response from 90 Hz to 20 KHz. The speaker also has a built-in microphone, which makes it possible to make telephone calls.





## WALL **CLOCK**



ANODIZED ALUMINIUM



SILENT MODE





#### WALL CLOCK SAINT-TROPEZ (WS04)

A Wall clock with a black anodized aluminum frame and a glass cover shield. The tips are black and white, clearly visible and the logo will be extremely clear. The clock is equipped with a silent quartz movement mechanism, which provides durability and precise time.



6

- 1. LARGE MULTITOOL COLORADO (MM02)
- 2. EMERGENCY CAR KNIFE EXTREME 3in1 (MK01)
- 3. LARGE MULTITOOL RUBBY (MMO4)
- 4. LED TORCH RUBBY (MT02)
- 5. LED TORCH COLORADO (MT01)
- 6. POCKET KNIFE COLORADO (MA01)

## PRACTICAL SETS





## SET: LED TORCH & A POCKET KNIFE (MSET03)

Set Colorado I includes a LED flashlight and a pocket knife. Packed in elegant box Available in 9 colours.

## SET: TORCH & LARGE MULTITOOL COLORADO (