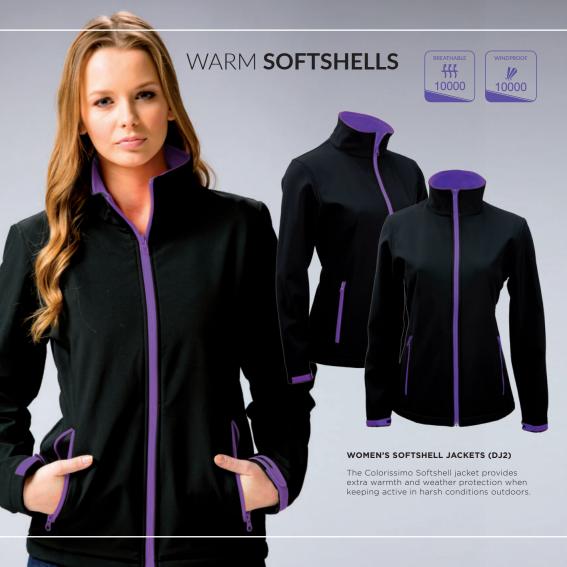

## WALL **CLOCK**

ANODIZED ALUMINIUM

SILENT MODE

#### WALL CLOCK SAINT-TROPEZ (WS04)

A Wall clock with a black anodized aluminum frame and a glass cover shield. The tips are black and white, clearly visible and the logo will be extremely clear. The clock is equipped with a silent quartz movement mechanism, which provides durability and precise time.