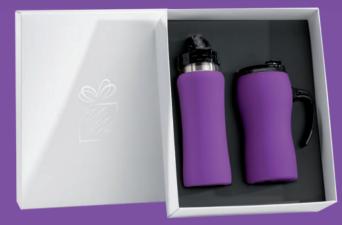

# DRINKWARE **SETS**

THERMAL MUG & THERMOS SET (HD01/HT01)

WATER BOTTLE & THERMOS SET (HB01/HT01)