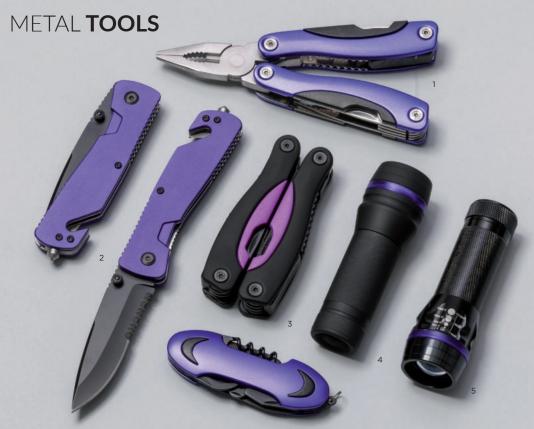

6

- 1. LARGE MULTITOOL COLORADO (MM02)
- 2. EMERGENCY CAR KNIFE EXTREME 3in1 (MK01)
- 3. LARGE MULTITOOL RUBBY (MMO4)
- 4. LED TORCH RUBBY (MT02)
- 5. LED TORCH COLORADO (MT01)
- 6. POCKET KNIFE COLORADO (MA01)