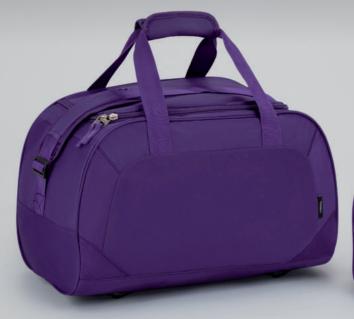

#### **SPORT & TRAVEL BAG MASTER (LS41)**

Sports bag Master made of super-durable materials resistant to abrasion and lightness. It is equipped with a shoe pocket, roomy main compartment and a smaller external pocket with zipper closur