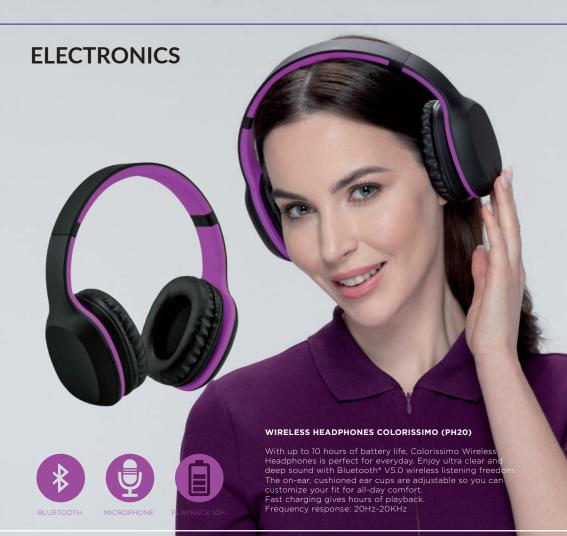

ER BOTTLE & THERMAL MUG SET (HB02/HD02)

THERMAL MUG & WATER BOTTLE SET (HD01/HB01)



# DRINKWARE **SETS**



THERMAL MUG & THERMOS SET (HD01/HT01)

WATER BOTTLE & THERMOS SET (HB01/HT01)



### **ELECTRONICS**







BLUETOOTH

MICROPHONE

HANDS FREE CALL



#### COLOUR SOUND SPEAKER (PS05)

The Colour Sound speaker is a comfortable, compact speaker with a clear sound, with 3W power and a range of up to 10 metres.
The speaker also has a built-in microphone, which makes it possible to make telephone calls

#### SURRON SPEAKER (PS20)

Bluetooth speaker with great 2 x 3W power and a range of up to 10 metres. Features a built-in 800 mAh lithium battery. Wide frequency response from 90 Hz to 20 KHz. The speaker also has a built-in microphone, which makes it possible to make telephone calls.





## WALL **CLOCK**



ANODIZED ALUMINIUM



SILENT MODE





#### WALL CLOCK SAINT-TROPEZ (WS04)

A Wall clock with a black anodized aluminum frame and a glass cover shield. The tips are black and white, clearly visible and the logo will be extremely clear. The clock is equipped with a silent quartz movement mechanism, which provides durability and precise time.



6

- 1. LARGE MULTITOOL COLORADO (MM02)
- 2. EMERGENCY CAR KNIFE EXTREME 3in1 (MK01)
- 3. LARGE MULTITOOL RUBBY (MMO4)
- 4. LED TORCH RUBBY (MT02)
- 5. LED TORCH COLORADO (MT01)
- 6. POCKET KNIFE COLORADO (MA01)

## PRACTICAL SETS





## SET: LED TORCH & A POCKET KNIFE (MSET03)

Set Colorado I includes a LED flashlight and a pocket knife. Packed in elegant box Available in 9 colours.

## SET: TORCH & LARGE MULTITOOL COLORADO