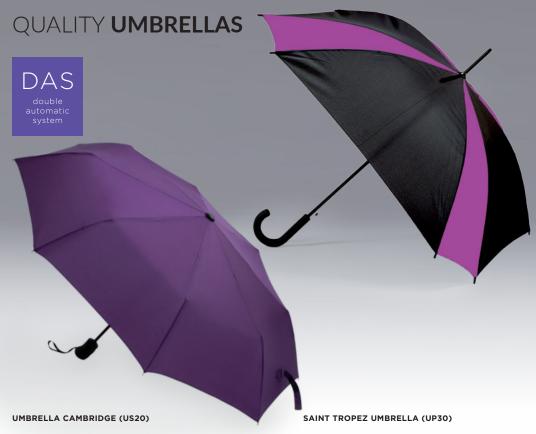

A very robust umbrella from the Cambridge collection with DAS (Double Automatic System) and an antiwind system. The frame is made from metal and the handle is covered with ABS plastic for a safe grip and a nice feeling. It is ideal for women's handbags.

An automatic two-color umbrella Saint-Tropez with 8 panels, a steel frame and a rubberized handle. The combination of two classical colors and a modern shape. Packed in a protective cover.