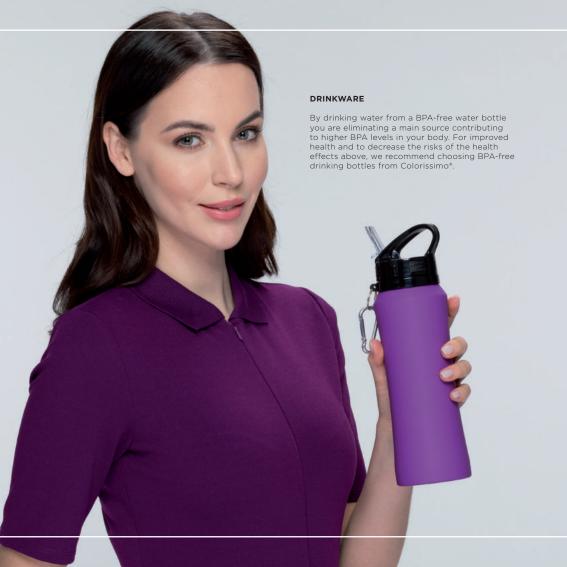

# PURPLE PAGES





# DRINKWARE **SETS**



WATER BOTTLE & THERMAL MUG SET (HB02/HD02)

THERMAL MUG & WATER BOTTLE SET (HD01/HB01)



# DRINKWARE **SETS**



THERMAL MUG & THERMOS SET (HD01/HT01)

WATER BOTTLE & THERMOS SET (HB01/HT01)



### **ELECTRONICS**







BLUETOOTH

MICROPHONE

HANDS FREE CALL



#### COLOUR SOUND SPEAKER (PS05)

The Colour Sound speaker is a comfortable, compact speaker with a clear sound, with 3W power and a range of up to 10 metres.
The speaker also has a built-in microphone, which makes it possible to make telephone calls

#### SURRON SPEAKER (PS20)

Bluetooth speaker with great 2 x 3W power and a range of up to 10 metres. Features a built-in 800 mAh lithium battery. Wide frequency response from 90 Hz to 20 KHz. The speaker also has a built-in microphone, which makes it poss