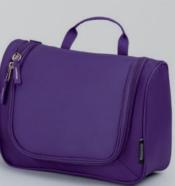

#### **TOILETRY BAG MASTER (FT41)**

Toiletry bag Master which has a large chamber with compartments for toiletries and a handheld metal hook. Lightweight and compact – perfect for business trips, summer vacations and for the gym.