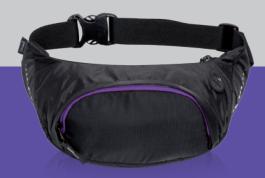

#### **HIP BAG FLASH (LNN501)**

Hip Bag from the Flash collection made of tear-resistant, very durable material. It has a capacious pocket closed with a zipper. Equipped with an adjustable strap, headphone output and air flow system on the back.