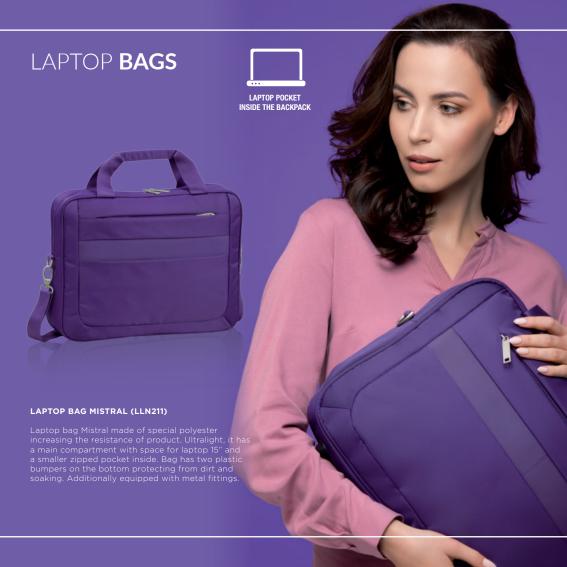

has a capacious pocket closed with a zipper. Equipped with an adjustable strap, headphone output and air flow system on the back.



Original bags made of modern materials resistant to mechanical damage, and at the same time extremely light. The products are made in accordance with the REACH certificate.

## SPORT BAGS









#### **SPORT & TRAVEL BAG MASTER (LS41)**

Sports bag Master made of super-durable materials resistant to abrasion and lightness. It is equipped with a shoe pocket, roomy main compartment and a smaller external pocket with zipper closur

#### **TOILETRY BAG MASTER (FT41)**

Toiletry bag Master which has a large chamber with compartments for toiletries and a handheld metal hook. Lightweight and compact – perfect for business trips, summer vacations and for the gym.





#### www.azimut.az

info@azimut.az - 012 505 96 51 - 051 505 96 5 Lermontov kücəsi 3. Bakı, Azərbaycan