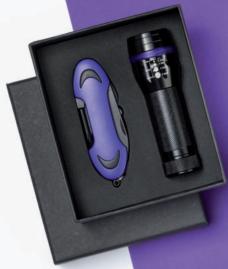

## SET: LED TORCH & A POCKET KNIFE (MSET03)

Set Colorado I includes a LED flashlight and a pocket knife. Packed in elegant box Available in 9 colours.