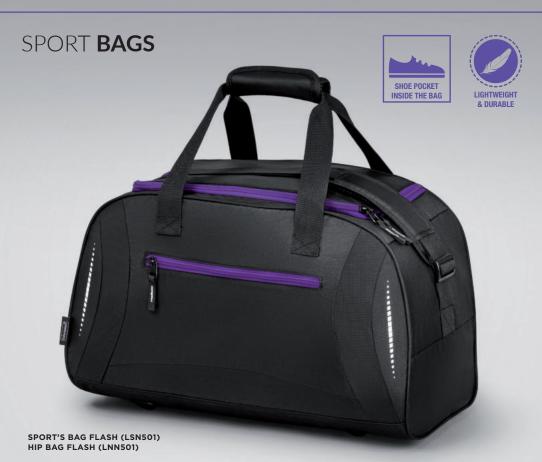

#### **HIP BAG FLASH (LNN501)**

Hip Bag from the Flash collection made of tear-resistant, very durable material. It has a capacious pocket closed with a zipper. Equipped with an adjustable strap, headphone output and air flow system on the back.

Original bags made of modern materials resistant to mechanical damage, and at the same time extremely light. The products are made in accordance with the REACH certificate.

## SPORT BAGS