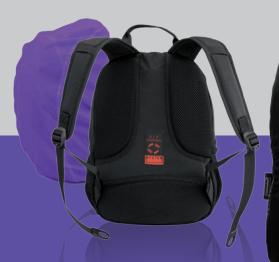

## **OUTDOOR BACKPACKS**

Very functional traveller's backpacks made of high-quality materials. The backpacks are equipped with reinforced and padded back with air channel system, reflective elements, rain polyester cover.

### **OUTDOOR BACKPACKS**