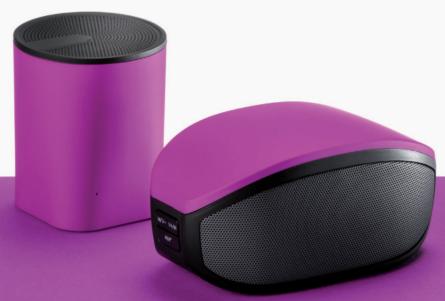

#### COLOUR SOUND SPEAKER (PS05)

The Colour Sound speaker is a comfortable, compact speaker with a clear sound, with 3W power and a range of up to 10 metres.
The speaker also has a built-in microphone, which makes it possible to make telephone calls

#### SURRON SPEAKER (PS20)

Bluetooth speaker with great 2 x 3W power and a range of up to 10 metres. Features a built-in 800 mAh lithium battery. Wide frequency response from 90 Hz to 20 KHz. The speaker also has a built-in microphone, which makes it possible to make telephone calls.