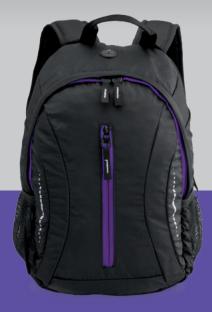

#### SPORT BACKPACK FLASH S (LPN550)

Sport backpack Flash S has a headphone output, breathable back, reflective elements, side mesh pockets and 1 main pocket with an internal organiser, as well as 1 small zipped pocket on the front of the backpack. Perfect for short trips.