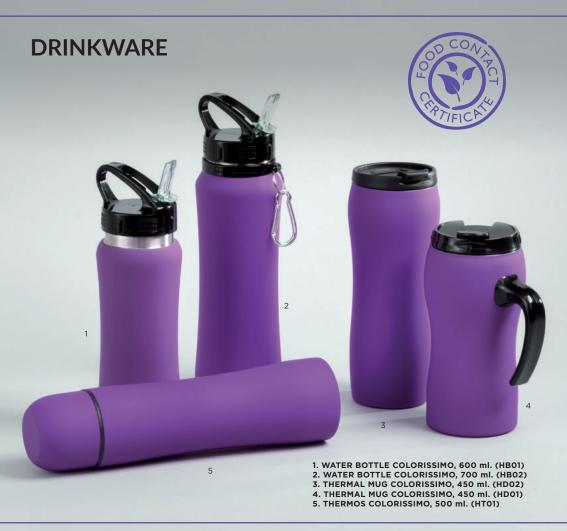

# PURPLE PAGES





# DRINKWARE **SETS**



WATER BOTTLE & THERMAL MUG SET (HB02/HD02)

THERMAL MUG & WATER BOTTLE SET (HD01/HB01)



# DRINKWARE **SETS**



THERMAL MUG & THERMOS SET (HD01/HT01)

WATER BOTTLE & THERMOS SET (HB01/HT01)



### **ELECTRONICS**







BLUETOOTH

MICROPHONE

HANDS FREE CALL



#### COLOUR SOUND SPEAKER (PS05)

The Colour Sound speaker is a comfortable, compact speaker with a clear sound, with 3W power and a range of up to 10 metres.
The speaker also has a built-in microphone, which makes it possible to make telephone calls

#### SURRON SPEAKER (PS20)

Bluetooth speaker with great 2 x 3W power and a range of up to 10 metres. Features a built-in 800 mAh lithium battery. Wide frequency response from 90 Hz to 20 KHz. The speaker also has a built-in microphone, which makes it possib