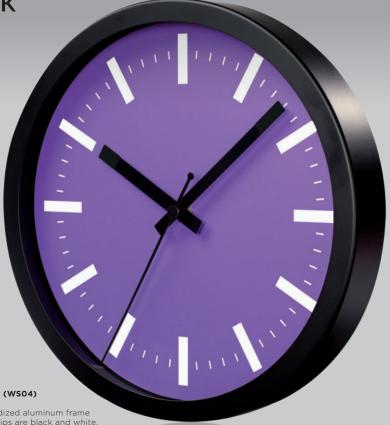

## WALL **CLOCK**

ANODIZED ALUMINIUM

SILENT MODE

#### WALL CLOCK SAINT-TROPEZ (WS04)

A Wall clock with a black anodized aluminum frame and a glass cover shield. The tips are black and white, clearly visible and the logo will be extremely clear. The clock is equipped with a silent quartz movement mechanism, which provides durability and precise time.