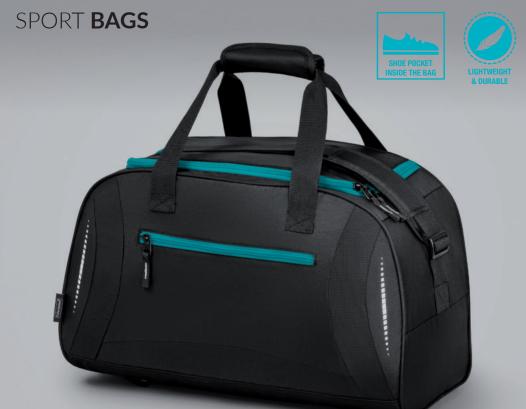

#### **SPORT & TRAVEL BAG MASTER (LS41)**

Sports bag Master made of super-durable materials resistant to abrasion and lightness. It is equipped with a shoe pocket, roomy main compartment and a smaller external pocket with zipper closur