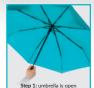

## ANTIWIND SYSTEM

#### UMBRELLA CAMBRIDGE (US20)

A very robust umbrella from the Cambridge collection with DAS (Double Automatic System) and an antiwind system. The frame is made from metal and the handle is covered with ABS plastic for a safe grip and a nice feeling. It is ideal for women's handbags.