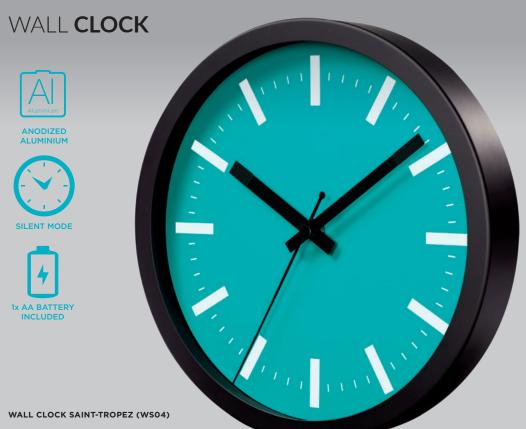

### **ELECTRONICS**

1. DESK CHARGER POWER TOWER (PT50)

- 2. RAY POWER BANK 4000 mAh (PB40)
- 3. DUO POWER BANK 5200 mAh WITH LED LAMP (PB54)

3

2

4. DUO POWER BANK 2600 mAh (PB28)

A Wall clock with a black anodized aluminum frame and a glass cover shield. The tips are black and white, clearly visible and the logo will be extremely clear. The clock is equipped with a silent quartz movement mechanism, which provides durability and precise time.