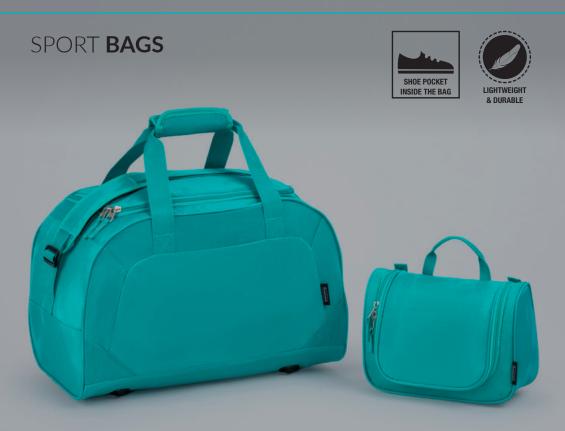

### SPORT'S BAG FLASH (LSN501)

Original bags made of modern materials resistant to mechanical damage, and at the same time extremely light. The products are made in accordance with the REACH certificate.

#### TOILETRY BAG MASTER (FT41)

Toiletry bag Master which has a large chamber with compartments for toiletries and a handheld metal hook. Lightweight and compact – perfect for business trips, summer vacations and for the gym.