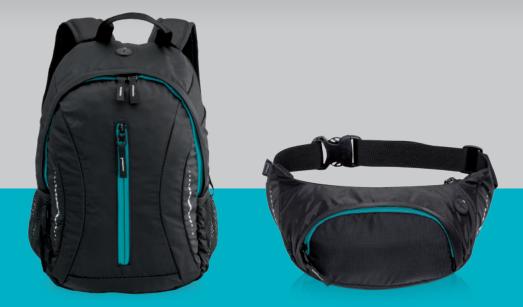

#### SPORT BACKPACK FLASH S (LPN550)

Sport backpack Flash S has a headphone output, breathable back, reflective elements, side mesh pockets and 1 main pocket with an internal organiser, as well as 1 small zipped pocket on the front of the backpack. Perfect for short trips.

#### **HIP BAG FLASH (LNN501)**

Hip Bag from the Flash collection made of tear-resistant, very durable material. It has a capacious pocket closed with a zipper. Equipped with an adjustable strap, headphone output and air flow system on the back.