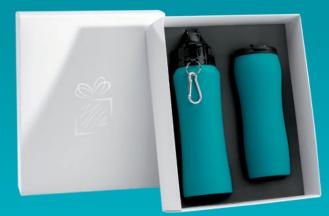

### DRINKWARE **SETS**

WATER BOTTLE & THERMAL MUG SET (HB02/HD02)

THERMAL MUG & WATER BOTTLE SET (HD01/HB01)