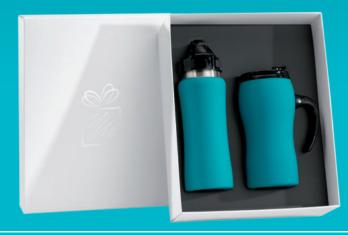

### DRINKWARE **SETS**

WATER BOTTLE & THERMAL MUG SET (HB02/HD02)

THERMAL MUG & WATER BOTTLE SET (HD01/HB01)