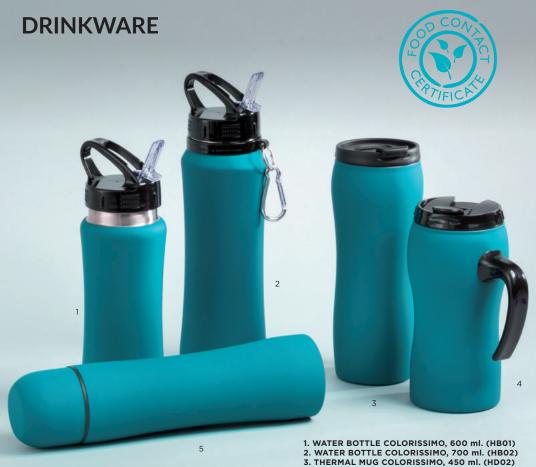

#### DRINKWARE

By drinking water from a BPA-free water bottle you are eliminating a main source contributing to higher BPA levels in your body. For improved health and to decrease the risks of the health effects above, we recommend choosing BPA-free drinking bottles from Colorissimo\*.

4. THERMAL MUG COLORISSIMO, 450 ml. (HD01) 5. THERMOS COLORISSIMO, 500 ml. (HT01)