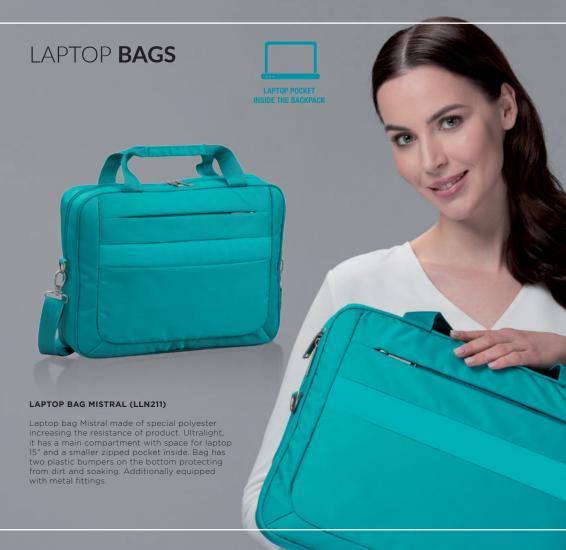

### OUTDOOR BACKPACKS

#### **OUTDOOR BACKPACK FLASH L (LPN501)**

Very functional traveller's backpacks made of high-quality materials. The backpacks are equipped with reinforced and padded back with air channel system, reflective elements, rain polyester cover.