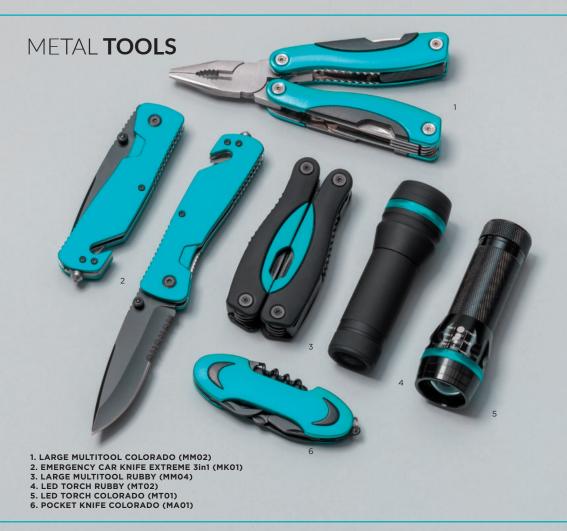

### SET: LED TORCH & A POCKET KNIFE (MSET03)

Set Colorado I includes a LED flashlight and a pocket knife. Packed in elegant box. Available in 9 colours.

#### SET: TORCH & LARGE MULTITOOL COLORADO (MSET02)

Durable Colorado kit includes a LED flashlight and a large multitool, perfect for outdoor activities. Packed in elegant box. Available in 9 colours.